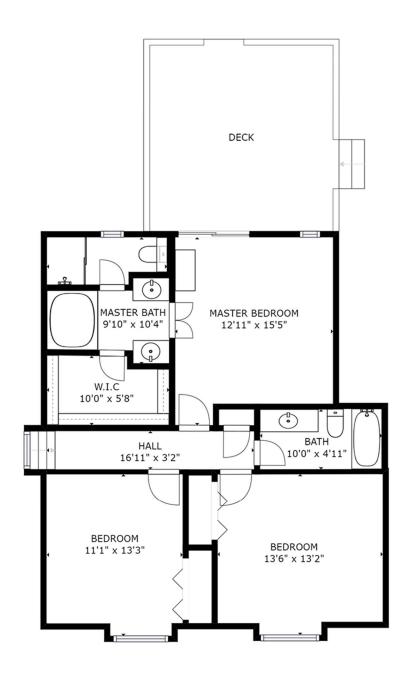

# MAIN FLOOR 1607 Chaput Dr.

SIZES AND DIMENSIONS ARE APPROXIMATE.
ACTUAL MAY VARY.

Teri & Sara Team NEBRASKA Realty

Sara: (402) 917-2967 Teri: (402) 669-0545

e: teriandsara@nebraskarealty.com

FLOOR 2 1607 Chaput Dr. SIZES AND DIMENSIONS ARE APPROXIMATE.
ACTUAL MAY VARY.