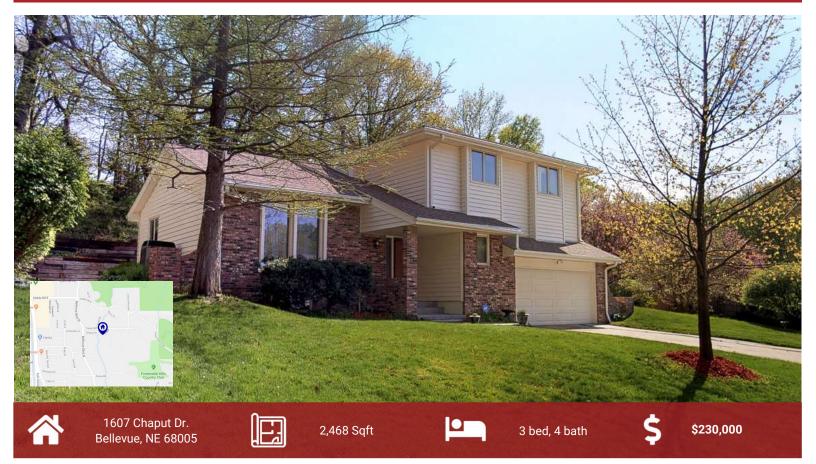

### **DESCRIPTION**

One of a Kind Home you need to see to believe. Updated & very well cared for. Located 1 block East of Bellevue Blvd. on a dead end (cul de sac) shared by few homes. Minutes to Kennedy Freeway & Downtown Omaha. Move-in Condition. Newer carpet throughout, fresh paint, updated bathrooms, neutral decor, skylights and spacious rooms throughout. Low maintenance/high quality vinyl siding, heat pump, and high efficiency gas furnace make for low utility bills. Both kitchen stove and dryer set up for gas or electric. This home flows effortlessly from room to room. Soaring vaulted ceilings. Master BR features large walk in closet W/Built Ins, private doors to composite deck, recessed ceiling, double sinks, separate shower, and huge whirlpool tub. Located within blocks of Fontenelle Forest, it is not unusual to see wildlife while relaxing on the back deck. 179 feet deep lot. Over ¼ Acre.

#### **PROPERTY FEATURES**

- Bellevue Public Schools
- Central Air, Heat Pump, High-Efficiency Furnace
- Deck and Patio
- Fontenelle Area
- Fresh Paint

- Updated Bathrooms
- Vaulted Ceilings
- Spacious Floor Plan
- Newer Carpet Throughout
- Skylights
- Minutes to Kennedy Freeway