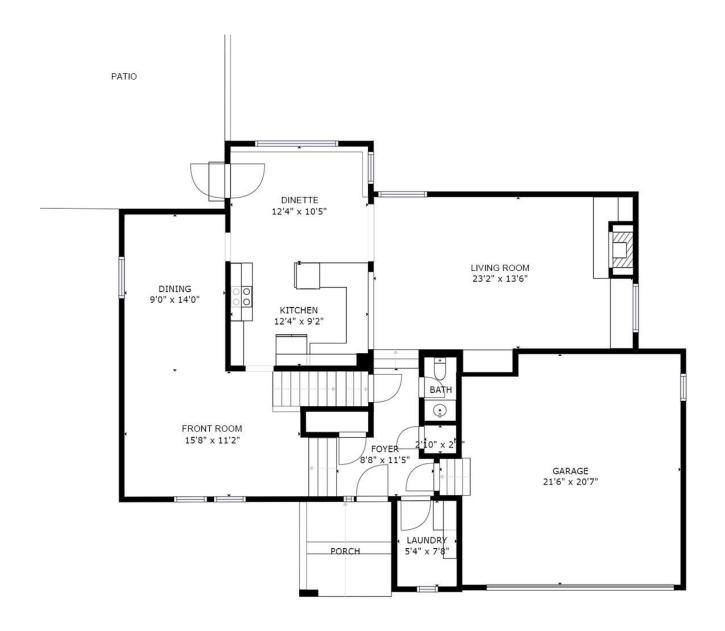

# MAIN FLOOR 1607 Chaput Dr.

SIZES AND DIMENSIONS ARE APPROXIMATE.
ACTUAL MAY VARY.

Teri & Sara Team NEBRASKA Realty

Sara: (402) 917-2967 Teri: (402) 669-0545

e: teriandsara@nebraskarealty.com

FLOOR 2 1607 Chaput Dr. SIZES AND DIMENSIONS ARE APPROXIMATE.
ACTUAL MAY VARY.