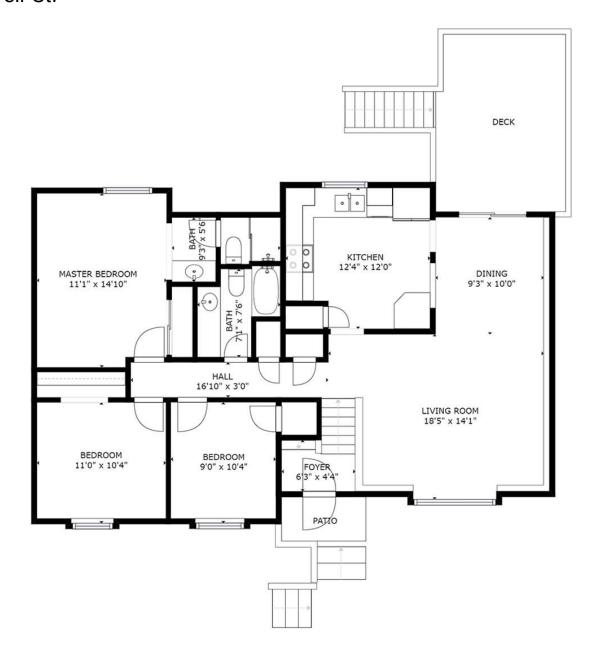

# MAIN FLOOR 16319 Weir St.

SIZES AND DIMENSIONS ARE APPROXIMATE.
ACTUAL MAY VARY.

Teri & Sara Team NEBRASKA Realty

Sara: (402) 917-2967 Teri: (402) 669-0545

e: teriandsara@nebraskarealty.com

LOWER LEVEL 16319 Weir St.