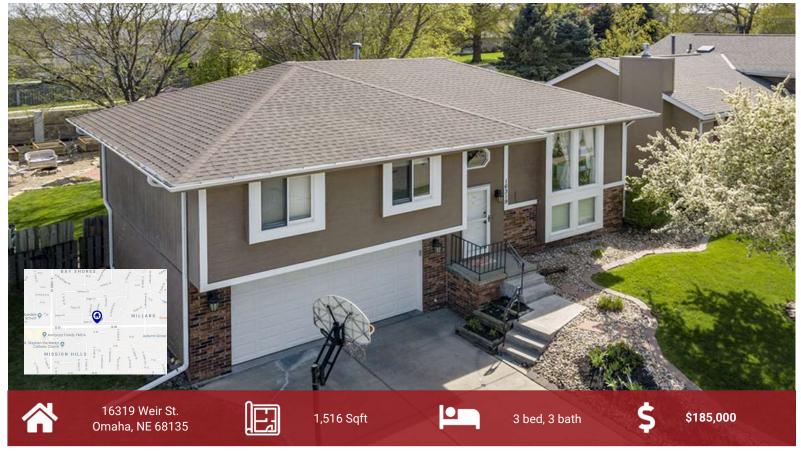

#### **DESCRIPTION**

Nice size 3 Bedroom, 3 Bath, 2 Car Garage split entry conveniently located on 163rd & Q. (Home does back "Q") No back neighbors! Kitchen has pantry, is brightly lighted, bamboo flooring, open to dining room with windows above double sink overlooking back yard. Large, level, fenced back yard with shed, fire pit area, garden beds, and is nicely landscaped. Sliding doors from dining area to South facing composite deck. Slide or take stairs down to patio. Lower Level "L"-shape family room with 2 sets of daylight windows. Built in aquarium stays, tortoise does not. Close to shopping, parks, schools, & lake Zorinsky.

#### PROPERTY FEATURES

- Millard Public Schools
- Appliances Included
- Central Air & Forced Air Heating
- Deck and Patio
- Formal Dining Room
- Fully-Fenced Back Yard
- Professionally Landscaped

- Large Picture Windows
- Storage Shed
- Vaulted Ceilings