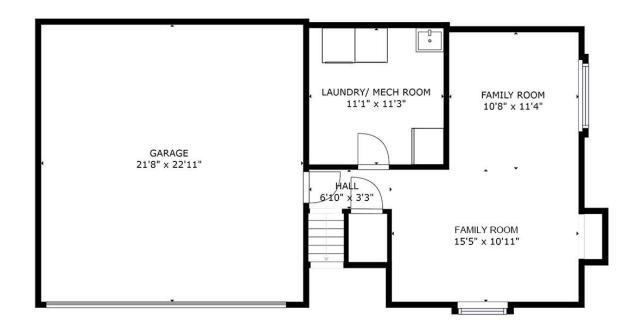

# MAIN FLOOR 16319 Weir St.

SIZES AND DIMENSIONS ARE APPROXIMATE.
ACTUAL MAY VARY.

Teri & Sara Team NEBRASKA Realty

Sara: (402) 917-2967 Teri: (402) 669-0545

e: teriandsara@nebraskarealty.com

LOWER LEVEL 16319 Weir St.

SIZES AND DIMENSIONS ARE APPROXIMATE.
ACTUAL MAY VARY.

Teri & Sara Team NEBRASKA Realty

Sara: (402) 917-2967 Teri: (402) 669-0545

e: teriandsara@nebraskarealty.com