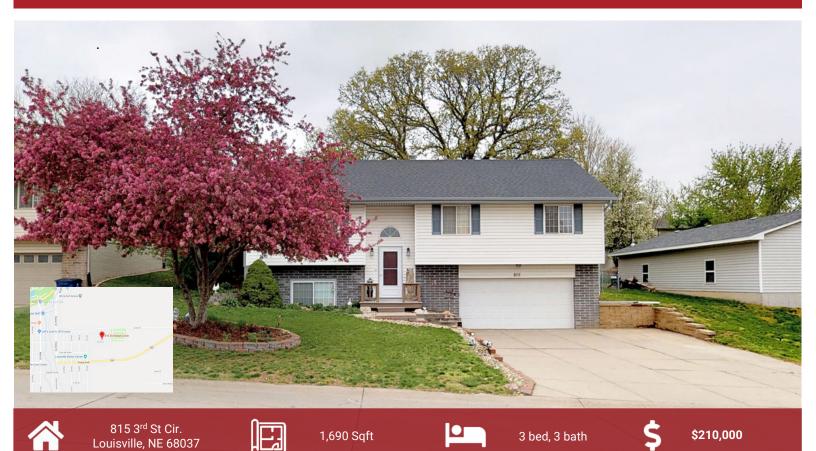

### **DESCRIPTION**

Immaculate 3 bed, 3 bath, 2 car garage home located in cul-de-sac. This home has been loved, kept up to date, and very well-cared for from top to bottom, inside and out. Main floor living room and lower level family room boast 9' ceilings. Kitchen and living room are open to each other and flow effortlessly together for entertaining small or large gatherings. Kitchen features center island with solid surface top, bar seating, pantry, tile floor, ceiling fan, and large dining area. Kitchen has an abundance of cabinets and oversized drawers in addition to pantry space. Lower level features 9' ceiling, large picture window, fireplace, under the stair storage, and 1/2 bath. Enjoy your free time relaxing on the large, 2-tiered deck overlooking the fully fenced and professionally landscaped back yard. Extra parking pad, newer retaining walls, and sprinkler system.

# **PROPERTY FEATURES**

- Louisville School District
- Open Kitchen and Living Room
- Professionally Landscaped
- Spacious Cabinets and Pantry
- Sprinkler System
- Updated Throughout
- 9' Ceilings

- Appliances Included
- Central Air & Forced Air Heating
- Extra Parking Pad
- Gas Fireplace
- Kitchen Island with Solid Top
- Large 2-Tiered Deck
- LL Daylight Windows