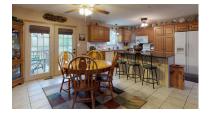

### **DESCRIPTION**

Immaculate 3 bed, 3 bath, 2 car garage home located in cul-de-sac. This home has been loved, kept up to date, and very well-cared for from top to bottom, inside and out. Main floor living room and lower level family room boast 9' ceilings. Kitchen and living room are open to each other and flow effortlessly together for entertaining small or large gatherings. Kitchen features center island with solid surface top, bar seating, pantry, tile floor, ceiling fan, and large dining area. Kitchen has an abundance of cabinets and oversized drawers in addition to pantry space. Lower level features 9' ceiling, large picture window, fireplace, under the stair storage, and 1/2 bath. Enjoy your free time relaxing on the large, 2-tiered deck overlooking the fully fenced and professionally landscaped back yard. Extra parking pad, newer retaining walls, and sprinkler system.

# **PROPERTY FEATURES**

- Louisville School District
- Open Kitchen and Living Room
- Professionally Landscaped
- Spacious Cabinets and Pantry
- Sprinkler System
- Updated Throughout
- 9' Ceilings

- Appliances Included
- Central Air & Forced Air Heating
- Extra Parking Pad
- Gas Fireplace
- Kitchen Island with Solid Top
- Large 2-Tiered Deck
- LL Daylight Windows