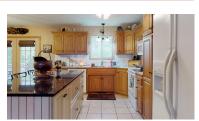

### **DESCRIPTION**

Immaculate 3 bed, 3 bath, 2 car garage home located in cul-de-sac. This home has been loved, kept up to date, and very well-cared for from top to bottom, inside and out. Main floor living room and lower level family room boast 9' ceilings. Kitchen and living room are open to each other and flow effortlessly together for entertaining small or large gatherings. Kitchen features center island with solid surface top, bar seating, pantry, tile floor, ceiling fan, and large dining area. Kitchen has an abundance of cabinets and oversized drawers in addition to pantry space. Lower level features 9' ceiling, large picture window, fireplace, under the stair storage, and 1/2 bath. Enjoy your free time relaxing on the large, 2-tiered deck overlooking the fully fenced and professionally landscaped back yard. Extra parking pad, newer retaining walls, and sprinkler system.

# **PROPERTY FEATURES**

- Louisville School District
- Open Kitchen and Living Room
- Professionally Landscaped
- Spacious Cabinets and Pantry
- Sprinkler System
- Updated Throughout
- 9' Ceilings

- Appliances Included
- Central Air & Forced Air Heating
- Extra Parking Pad
- Gas Fireplace
- Kitchen Island with Solid Top
- Large 2-Tiered Deck
- LL Daylight Windows