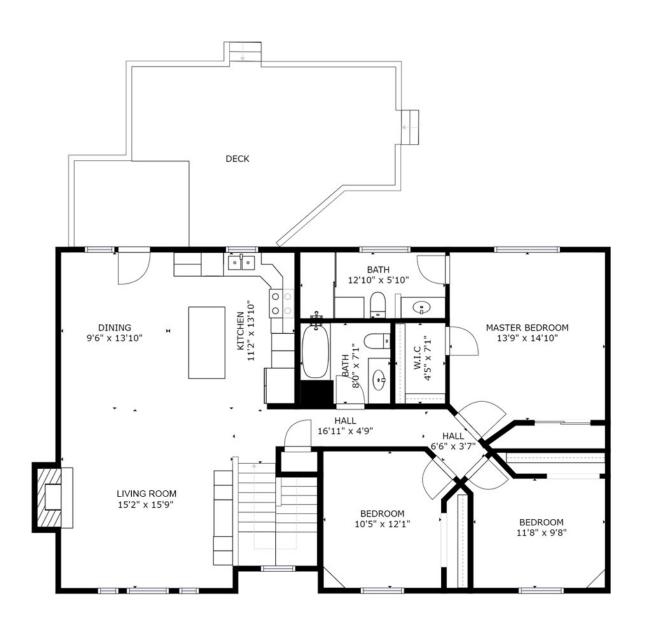

MAIN FLOOR 815 3<sup>rd</sup> St Cir.

SIZES AND DIMENSIONS ARE APPROXIMATE.
ACTUAL MAY VARY.

**Trevor Storovich** Teri and Sara Team NEBRASKA Realty

c: (402) 570-7757

e: storovich22@gmail.com

NEBRASKA REALTY