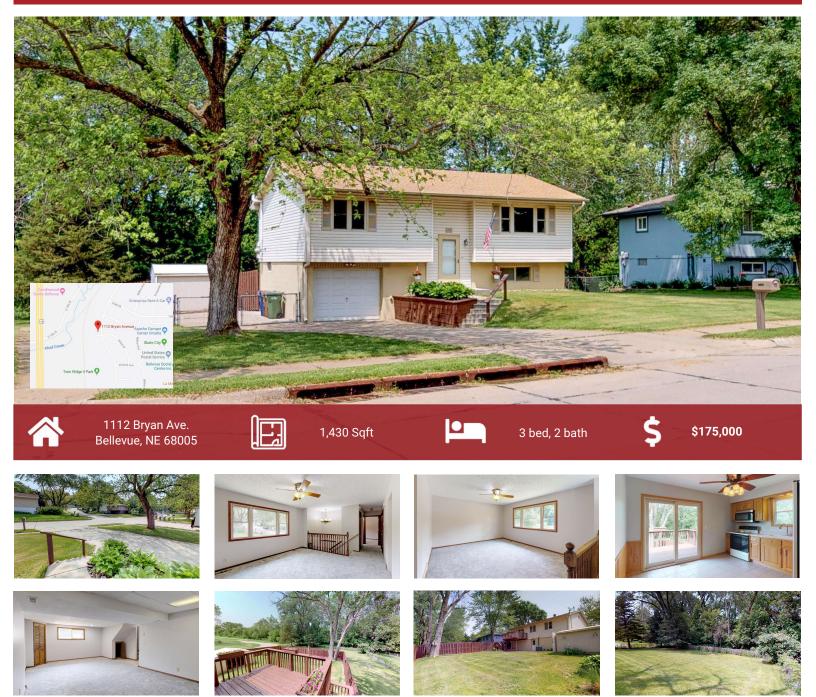

# DESCRIPTION

Picture Perfect inside & out. Neutral decor. Move-in condition. Large living room with lots of natural daylight. Kitchen has lots of cabinets, big dining area, and overlooks private, treed back yard. Full bath on main & (2) 1/2 baths in lower level. Family room in lower level with daylight windows, private 1/2 bathroom, and MUD/Laundry room walks out to large patio. Mud/Laundry room has a shower and soaking tub. Lot is 178 feet deep & heavily wooded behind. 6 foot privacy fence encloses some of the yard in addition to Chain Link fence on sides and back. Private/Secluded level corner lot. Large parking pad. Deeper than usual garage and shed. All appliances stay! Bellevue Public Schools.

# **PROPERTY FEATURES**

- Appliances Included
- Bellevue Public Schools
- Central Air
- Corner Lot
- Deck and Patio
- Extra Parking Slab
- Privacy Fence

- Forced Air Heating
- Large Dining Area
- Lots of Kitchen Cabinets
- Pantry
- Tile Kitchen and Bathroom Floors
- LL Daylight Windows
- Pantry