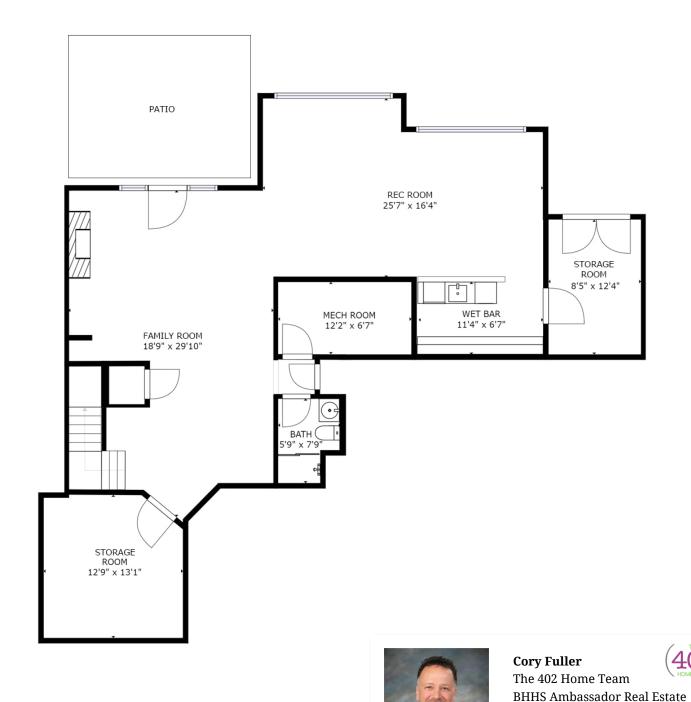

## LOWER LEVEL

# SIZES AND DIMENSIONS ARE APPROXIMATE. ACTUAL MAY VARY.

c: (402) 680-2393

e: cory.fuller@bhhsamb.com w: www.402HomeTeam.com

### 16135 Hartman Avenue

MAIN FLOOR: 1,552 sqft, LOWER LEVEL: 1,396 sqft, 2ND FLOOR: 1,646 sqft

TOTAL: 4,594 sqft