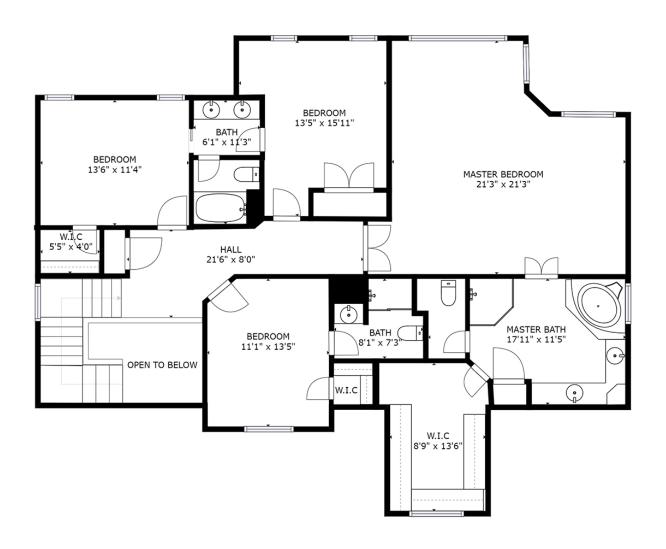

## FLOOR 2

## SIZES AND DIMENSIONS ARE APPROXIMATE. ACTUAL MAY VARY.

### 16135 Hartman Avenue

MAIN FLOOR: 1,552 sqft, LOWER LEVEL: 1,396 sqft, 2ND FLOOR: 1,646 sqft

TOTAL: 4,594 sqft

Cory Fuller
The 402 Home Team
BHHS Ambassador Real Estate

c: (402) 680-2393 e: cory.fuller@bhhsamb.com w: www.402HomeTeam.com