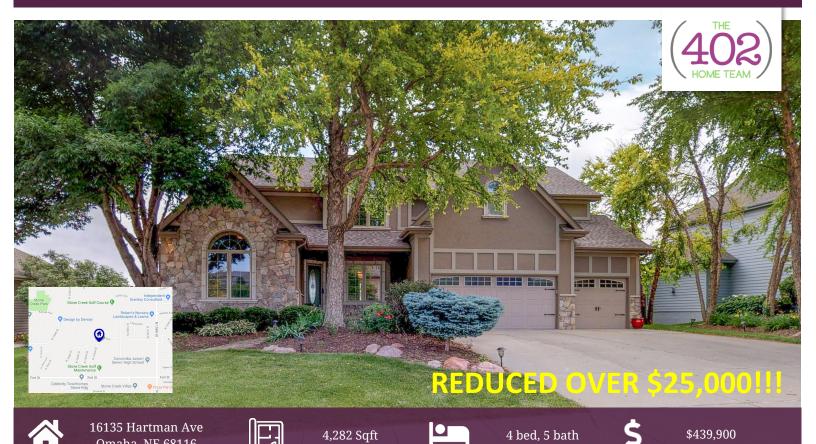

### DESCRIPTION

REDUCED OVER \$25,000!!! Entertaining and relaxation go hand-in-hand with this breathtaking two-story home, overlooking hole #4 Greystone on the beautiful Stone Creek Golf Course! The location couldn't be better, as it is tucked away in Stone Creek, yet less than a mile from the new Flanagan Lake, the new Omaha Public Schools high school being built, and minutes from lots of dining and shopping options! This well taken care of home has had almost \$45,000 worth of upgrades and maintenance, including a new impact resistant-shingle roof, 2 new front windows with arched windows, refinishing of wood floors, approx. \$15K in carpet throughout home with upgraded padding, new furnace, and more, all within the last two years! Spacious kitchen with lots of cabinets, 3 fireplaces, every bedroom with its own bathroom access, a huge master suite, a basement that is an entertainer's dream, a large deck to enjoy the incredible golf course view, and over 4200 finished sqft will make you proud to call this HOME!

### 16135 Hartman Avenue

MAIN FLOOR: 1,552 sqft, LOWER LEVEL: 1,396 sqft, 2ND FLOOR: 1,646 sqft

TOTAL: 4,594 sqft

Cory Fuller
The 402 Home Team
BHHS Ambassador Real Estate

c: (402) 680-2393 e: cory.fuller@bhhsamb.com w: www.402HomeTeam.com