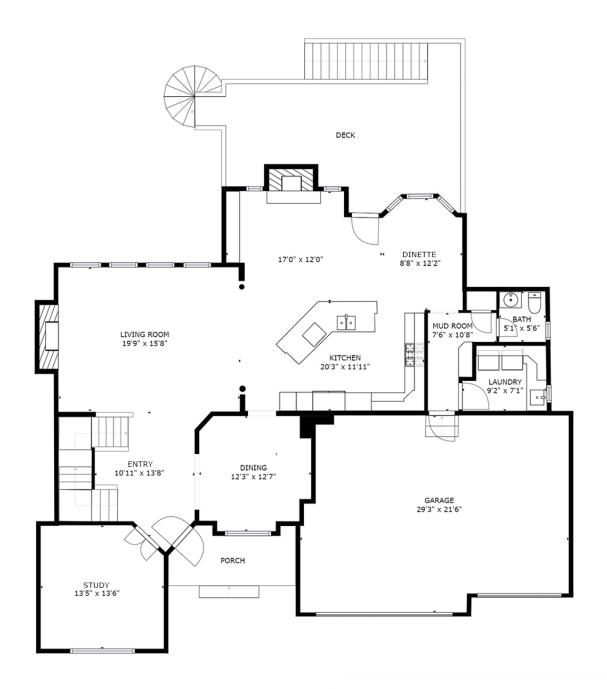

## MAIN FLOOR

SIZES AND DIMENSIONS ARE APPROXIMATE.
ACTUAL MAY VARY.

### 16135 Hartman Avenue

MAIN FLOOR: 1,552 sqft, LOWER LEVEL: 1,396 sqft, 2ND FLOOR: 1,646 sqft

TOTAL: 4,594 sqft

Cory Fuller
The 402 Home Team
BHHS Ambassador Real Estate

c: (402) 680-2393 e: cory.fuller@bhhsamb.com w: www.402HomeTeam.com