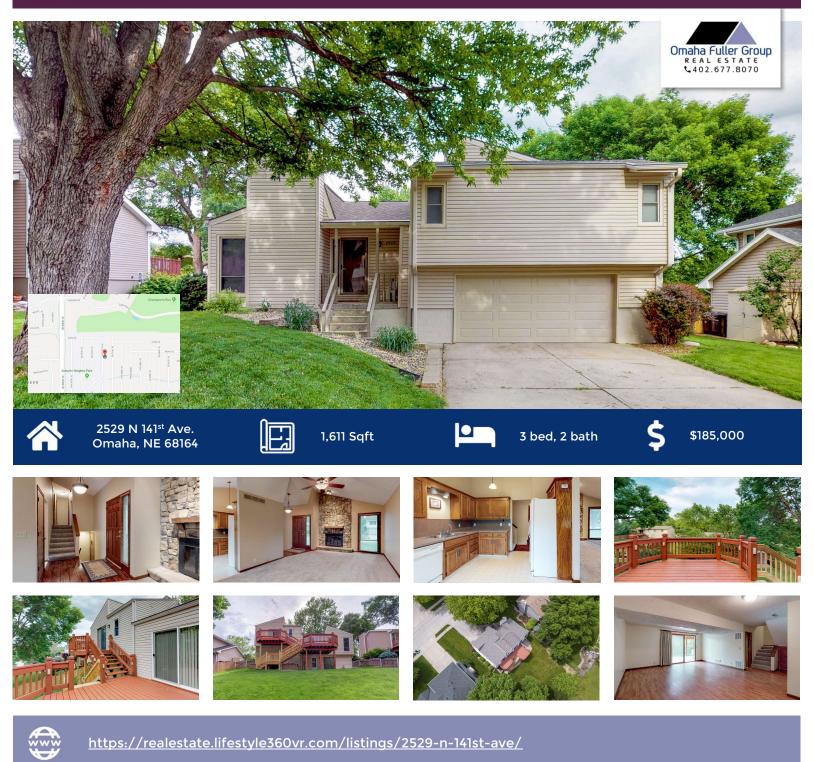

## Autumn Heights Multi-Level Home

Omaha Fuller Group BHHS Ambassador Real Estate

**Don Fuller** 

### DESCRIPTION

Great home in Autumn Heights. New carpet and paint throughout. Cathedral ceilings in LR & DR w/ Stone Fireplace. Kitchen features gas stove, oak cabinets, eating space & walkout door to the two-tiered deck. Master suite has vaulted ceiling, 3/4 bath & door to upper tier deck. Family room for entertaining has laminate wood floor & walkout door to patio. Newer HWH, water softener, GDO & wood fence.

#### **PROPERTY FEATURES**

- Cathedral Ceilings
- Central Air
- Heat Pump
- Floor-to-Ceiling Stone Fireplace
- Gas Stove
- Lots of Kitchen Cabinets
- Kitchen Walk-Out to Deck
- LL Daylight WIndows

- Vaulted Master Ceiling
- New Carpet and Paint
- Newer Hot Water Heater
- Walk-Out Patio
- Large 2-Tiered Deck
- Storage Shed
- Wood Fence