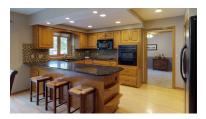

# **DESCRIPTION**

Your chance to own a great 2 story home in Pacific Meadows! Granite kitchen counters, formal dining room, master suite bath with heated tile floors, soaker tub & walk-in shower, 2nd-floor laundry, upstairs appliances stay, lots of storage, fully fenced private back yard. And, just a short walk to the park & trails!

# **PROPERTY FEATURES**

- Appliances Included
- Central Air Cooling
- Central Vacuum
- Floor to Ceiling Brick Gas Fireplace
- Forced Air Heating
- Formal Dining Room

- Fully-Fenced Back Yard
- Granite Countertops
- Patio
- Security System
- Sprinkler System