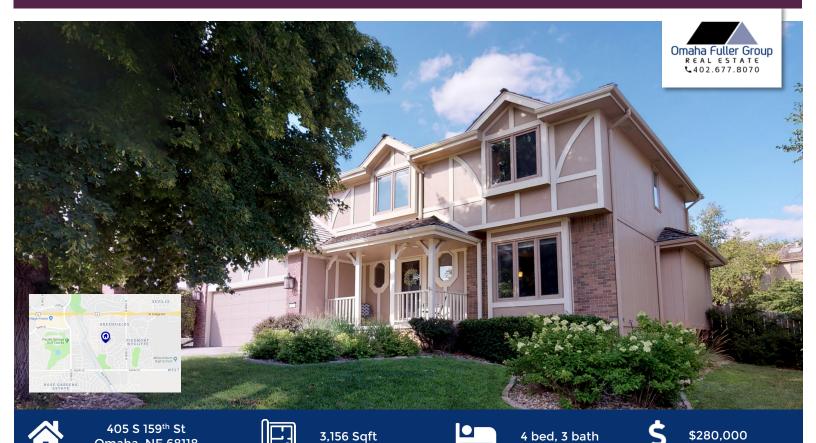

# **DESCRIPTION**

Your chance to own a great 2 story home in Pacific Meadows! Granite kitchen counters, formal dining room, master suite bath with heated tile floors, soaker tub & walk-in shower, 2nd-floor laundry, upstairs appliances stay, lots of storage, fully fenced private back yard. And, just a short walk to the park & trails!

# **PROPERTY FEATURES**

- Appliances Included
- Central Air Cooling
- Central Vacuum
- Floor to Ceiling Brick Gas Fireplace
- Forced Air Heating
- Formal Dining Room

- Fully-Fenced Back Yard
- Granite Countertops
- Patio
- Security System
- Sprinkler System