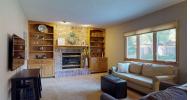

# **DESCRIPTION**

Your chance to own a great 2 story home in Pacific Meadows! Granite kitchen counters, formal dining room, master suite bath with heated tile floors, soaker tub & walk-in shower, 2nd-floor laundry, upstairs appliances stay, lots of storage, fully fenced private back yard. And, just a short walk to the park & trails!

# **PROPERTY FEATURES**

- Appliances Included
- Central Air Cooling
- Central Vacuum
- Floor to Ceiling Brick Gas Fireplace
- Forced Air Heating
- Formal Dining Room

- Fully-Fenced Back Yard
- Granite Countertops
- Patio
- Security System
- Sprinkler System