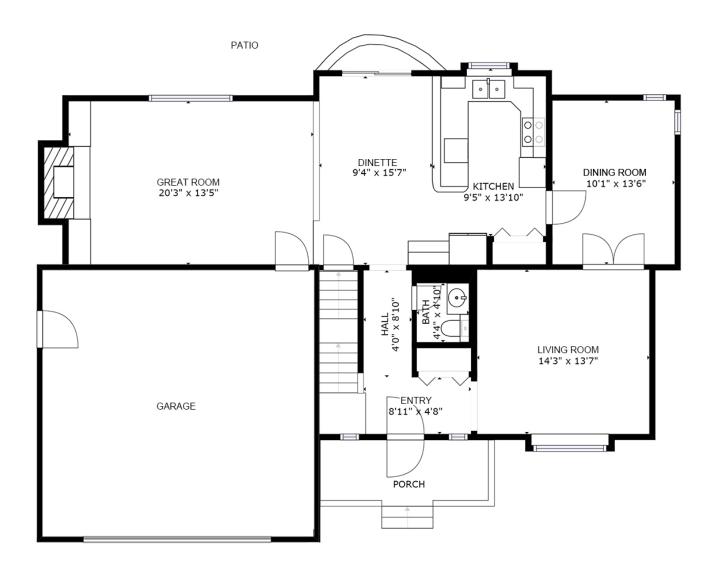

# MAIN FLOOR

405 S 159th St

SIZES AND DIMENSIONS ARE APPROXIMATE.
ACTUAL MAY VARY.

Don Fuller

Omaha Fuller Group

BHHS Ambassador Real Estate

FLOOR 2 405 S 159<sup>th</sup> St SIZES AND DIMENSIONS ARE APPROXIMATE. ACTUAL MAY VARY.