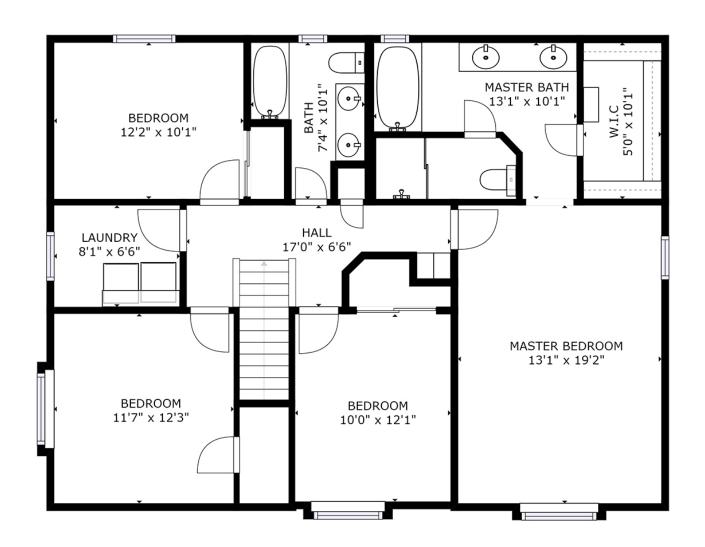

# MAIN FLOOR

405 S 159th St

SIZES AND DIMENSIONS ARE APPROXIMATE.
ACTUAL MAY VARY.

Don Fuller

Omaha Fuller Group

BHHS Ambassador Real Estate

FLOOR 2 405 S 159<sup>th</sup> St SIZES AND DIMENSIONS ARE APPROXIMATE. ACTUAL MAY VARY.