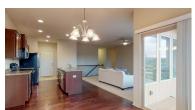

# **DESCRIPTION**

Move-in-ready ranch! Meticulously taken care of, neutral colors, spacious open floor plan with the living room open into the kitchen. Great for entertaining guests while still having dining room off of the back yard! Stainless steel appliances and tons of cabinet space, large island with sink. Big bedrooms, walk-in closet in the master. Finished lower level walk out to huge, flat back yard! NO back yard neighbors! Make an appointment today!

# **PROPERTY FEATURES**

- Open Floor Plan
- Gas Fireplace
- Big Kitchen with Lots of Cabinets
- Stainless Steel Appliances
- Deck
- Large, Flat Back Yard

- 10' Vaulted Ceiling in Master
- Large, Walk-in Master Closet
- Finished Lower Level
- Huge Storage Room
- Walk-Out Patio