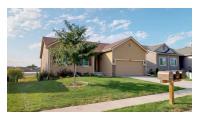

# **DESCRIPTION**

Move-in-ready ranch! Meticulously taken care of, neutral colors, spacious open floor plan with the living room open into the kitchen. Great for entertaining guests while still having dining room off of the back yard! Stainless steel appliances and tons of cabinet space, large island with sink. Big bedrooms, walk-in closet in the master. Finished lower level walk out to huge, flat back yard! NO back yard neighbors! Make an appointment today!

# **PROPERTY FEATURES**

- Open Floor Plan
- Gas Fireplace
- Big Kitchen with Lots of Cabinets
- Stainless Steel Appliances
- Deck
- Large, Flat Back Yard

- 10' Vaulted Ceiling in Master
- Large, Walk-in Master Closet
- Finished Lower Level
- Huge Storage Room
- Walk-Out Patio