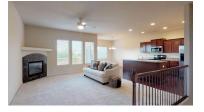

# **DESCRIPTION**

Move-in-ready ranch! Meticulously taken care of, neutral colors, spacious open floor plan with the living room open into the kitchen. Great for entertaining guests while still having dining room off of the back yard! Stainless steel appliances and tons of cabinet space, large island with sink. Big bedrooms, walk-in closet in the master. Finished lower level walk out to huge, flat back yard! NO back yard neighbors! Make an appointment today!

# **PROPERTY FEATURES**

- Open Floor Plan
- Gas Fireplace
- Big Kitchen with Lots of Cabinets
- Stainless Steel Appliances
- Deck
- Large, Flat Back Yard

- 10' Vaulted Ceiling in Master
- Large, Walk-in Master Closet
- Finished Lower Level
- Huge Storage Room
- Walk-Out Patio