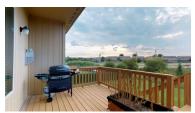

# **DESCRIPTION**

Move-in-ready ranch! Meticulously taken care of, neutral colors, spacious open floor plan with the living room open into the kitchen. Great for entertaining guests while still having dining room off of the back yard! Stainless steel appliances and tons of cabinet space, large island with sink. Big bedrooms, walk-in closet in the master. Finished lower level walk out to huge, flat back yard! NO back yard neighbors! Make an appointment today!

# **PROPERTY FEATURES**

- Open Floor Plan
- Gas Fireplace
- Big Kitchen with Lots of Cabinets
- Stainless Steel Appliances
- Deck
- Large, Flat Back Yard

- 10' Vaulted Ceiling in Master
- Large, Walk-in Master Closet
- Finished Lower Level
- Huge Storage Room
- Walk-Out Patio