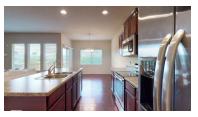

# **DESCRIPTION**

Move-in-ready ranch! Meticulously taken care of, neutral colors, spacious open floor plan with the living room open into the kitchen. Great for entertaining guests while still having dining room off of the back yard! Stainless steel appliances and tons of cabinet space, large island with sink. Big bedrooms, walk-in closet in the master. Finished lower level walk out to huge, flat back yard! NO back yard neighbors! Make an appointment today!

# **PROPERTY FEATURES**

- Open Floor Plan
- Gas Fireplace
- Big Kitchen with Lots of Cabinets
- Stainless Steel Appliances
- Deck
- Large, Flat Back Yard

- 10' Vaulted Ceiling in Master
- Large, Walk-in Master Closet
- Finished Lower Level
- Huge Storage Room
- Walk-Out Patio