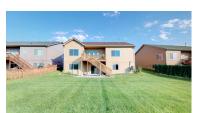

# **DESCRIPTION**

Move-in-ready ranch! Meticulously taken care of, neutral colors, spacious open floor plan with the living room open into the kitchen. Great for entertaining guests while still having dining room off of the back yard! Stainless steel appliances and tons of cabinet space, large island with sink. Big bedrooms, walk-in closet in the master. Finished lower level walk out to huge, flat back yard! NO back yard neighbors! Make an appointment today!

# **PROPERTY FEATURES**

- Open Floor Plan
- Gas Fireplace
- Big Kitchen with Lots of Cabinets
- Stainless Steel Appliances
- Deck
- Large, Flat Back Yard

- 10' Vaulted Ceiling in Master
- Large, Walk-in Master Closet
- Finished Lower Level
- Huge Storage Room
- Walk-Out Patio