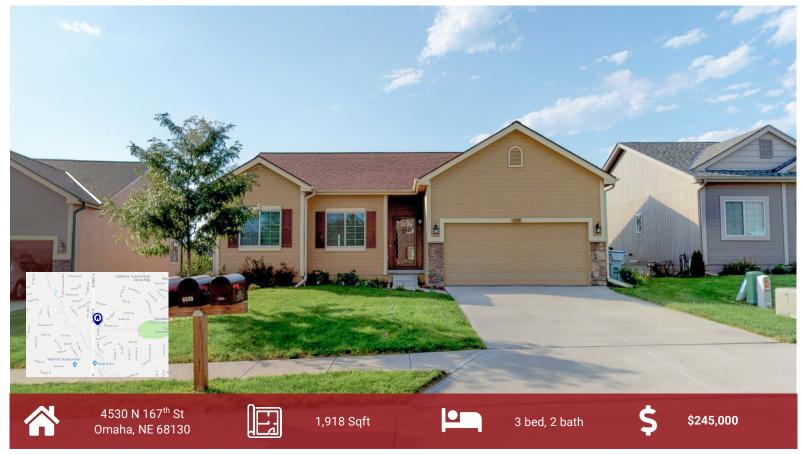

https://realestate.lifestyle360vr.com/listings/4530-n-167th-st/

Scott Schaefer Nebraska Realty

m: (402) 830-7113

e: scott@nebraskarealty.com

w: scottschaefer.lifestyle360vr.com

# **DESCRIPTION**

Move-in-ready ranch! Meticulously taken care of, neutral colors, spacious open floor plan with the living room open into the kitchen. Great for entertaining guests while still having dining room off of the back yard! Stainless steel appliances and tons of cabinet space, large island with sink. Big bedrooms, walk-in closet in the master. Finished lower level walk out to huge, flat back yard! NO back yard neighbors! Make an appointment today!

# **PROPERTY FEATURES**

- Open Floor Plan
- Gas Fireplace
- Big Kitchen with Lots of Cabinets
- Stainless Steel Appliances
- Deck
- Large, Flat Back Yard

- 10' Vaulted Ceiling in Master
- Large, Walk-in Master Closet
- Finished Lower Level
- Huge Storage Room
- Walk-Out Patio