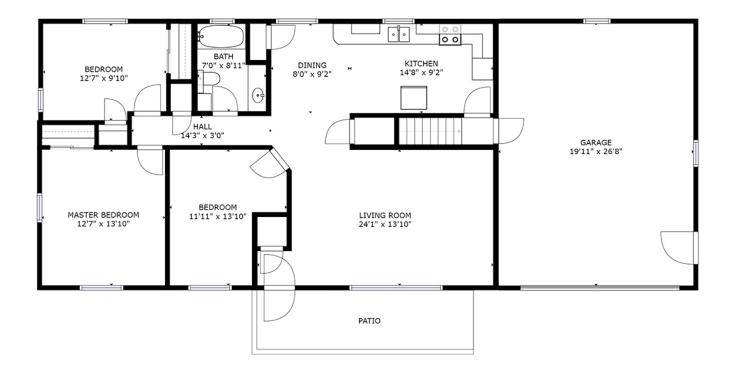

# MAIN FLOOR 605 EDWARDS ST

SIZES AND DIMENSIONS ARE APPROXIMATE.
ACTUAL MAY VARY.

Teri & Sara Team NEBRASKA Realty

NEBRASKA REALTY

Sara: (402) 917-2967 Teri: (402) 669-0545

e: teriandsara@nebraskarealty.com