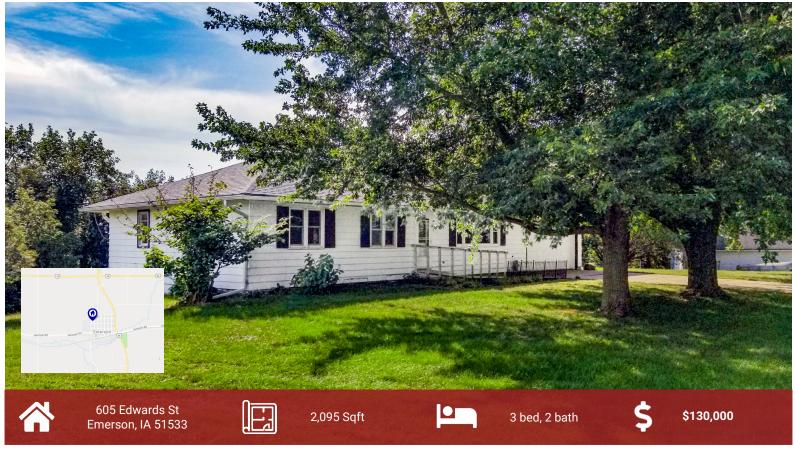

#### **DESCRIPTION**

3 bedroom, 2 bathroom ranch with over 2,000 finished sqft. 2 car attached garage and walkout basement. Home sits on .4 acre lot and is perfect mix of small town living with quick access to highway. Eat-in kitchen with large pantry. This home has original wood floors under main floor living room and bedrooms! Majority of windows have been replaced. Already plumbed for washer and dryer on both main floor and basement levels.

#### PROPERTY FEATURES

- Appliances Included
- · Central Air Cooling
- Fire Pit
- Forced Air Gas Heating
- Lighted Closets
- LL Daylight Windows

- Lots of Kitchen Cabinets
- Stainless Steel Sink
- Pantry
- Plenty of Storage
- Remote Control Ceiling Fans
- Walk-Out Basement