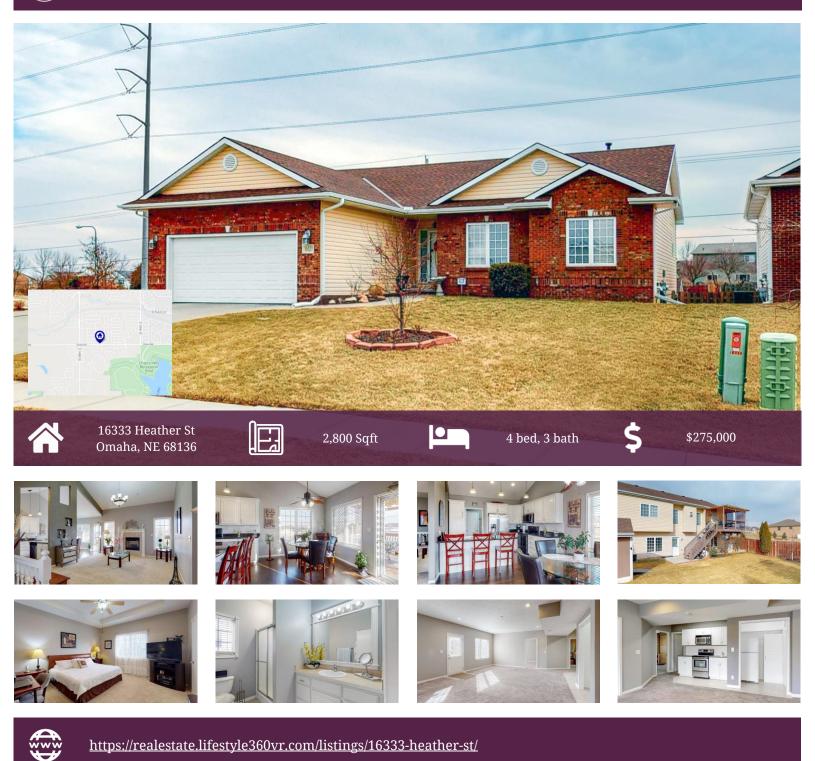

# DESCRIPTION

BERKSHIRE

Do not miss your opportunity to own this beautiful, well maintained, single-owned walkout ranch with lots of upgrades! This amazing home has so much to offer with 4 beds, 3 full baths, 2 car garage, and extra parking on the expanded driveway. Granite kitchen countertops, newer stainless appliances, and freshly-done wood floors and cabinets stains. New roof in 2019. Recently finished basement with rec room and bedroom with walk-in closet and 3/4 bath. Basement comes with a mother-in-law kitchen setup. Also beautifully landscaped with private fencing, covered deck with pergola, and lots of trees. Large storage shed to store all of your tools. Located in Millard Park South subdivision close to grade schools and Chalco Hills recreation area, fishing at the Wehrspann Lake, park, & walking trail, and Tiburon Golf course. Less than 10 minutes to I-80.

## **PROPERTY FEATURES**

- 13' Cathedral Ceiling
- 10' Vaulted Ceiling in Master Bedroom
- **Beautifully Landscaped**
- Covered Deck
- **Custom Fixtures**
- Decorative Moulding •
- Separate Laundry and Kitchenette on Lower Level •
- **Stainless Steel Appliances**

- **Gas Fireplace**
- Granite Countertops in Kitchen
- Large Storage Shed
- New Roof in 2019
- **Privacy Fence**
- Wood Floors in Kitchen and Dinette
- Walk-In Master Closet •
- Millard Public Schools