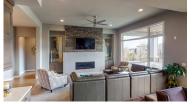

## **DESCRIPTION**

Spectacular Custom-Built Malibu Home. This house has all the bells and whistles and then some. 1.5 story in the highly desired Prairies. Enter into the stunning open & modern floor plan to the living area with natural light, gas fireplace, wood floors, & open to Kitchen/dining area. Gourmet kitchen with quartz counters, stainless steel appliances, walk-in pantry with appliance bar, great storage & pass-through convenient drop-zone. Large master suite with spa-like bath, incl: walk-in shower, large walk-in closet. 2nd level has 3 large BR's each with bath and a large bonus room great for play/tv/movies. The basement is an entertainer's dream. Sunken bar, great room area, 2 bedrooms, and its own Basketball Court. The walk-out basement also allows you to enjoy the large fire pit and entertain friends.

#### **PROPERTY FEATURES**

- Bonus Movie/Game Room
- Gas Fire Pit
- Gas Fireplace
- Gourmet Kitchen
- High-End Fixtures
- Walk-in Pantry

- Huge Lower Level for Entertaining
- Indoor Half Basketball Court
- Open Floor Plan
- Stainless Steel Appliances
- Walk-In Master Shower
- Elkhorn Public Schools