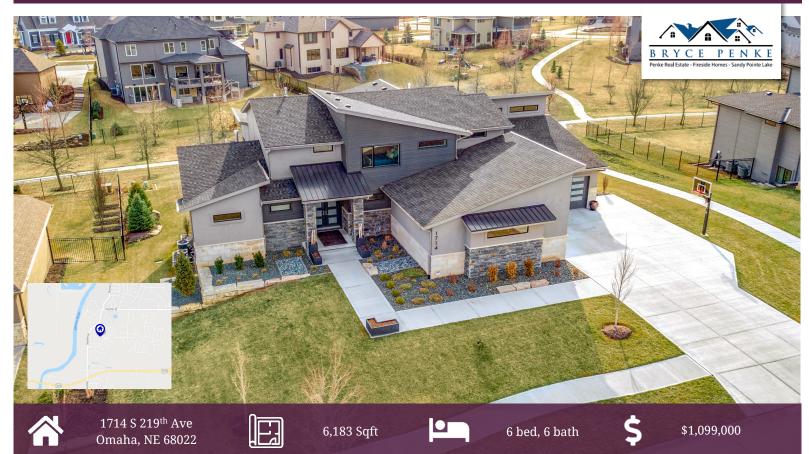

## **DESCRIPTION**

Spectacular Custom-Built Malibu Home. This house has all the bells and whistles and then some. 1.5 story in the highly desired Prairies. Enter into the stunning open & modern floor plan to the living area with natural light, gas fireplace, wood floors, & open to Kitchen/dining area. Gourmet kitchen with quartz counters, stainless steel appliances, walk-in pantry with appliance bar, great storage & pass-through convenient drop-zone. Large master suite with spa-like bath, incl: walk-in shower, large walk-in closet. 2nd level has 3 large BR's each with bath and a large bonus room great for play/tv/movies. The basement is an entertainer's dream. Sunken bar, great room area, 2 bedrooms, and its own Basketball Court. The walk-out basement also allows you to enjoy the large fire pit and entertain friends.

#### **PROPERTY FEATURES**

- Bonus Movie/Game Room
- Gas Fire Pit
- Gas Fireplace
- Gourmet Kitchen
- High-End Fixtures
- Walk-in Pantry

- Huge Lower Level for Entertaining
- Indoor Half Basketball Court
- Open Floor Plan
- Stainless Steel Appliances
- Walk-In Master Shower
- Elkhorn Public Schools