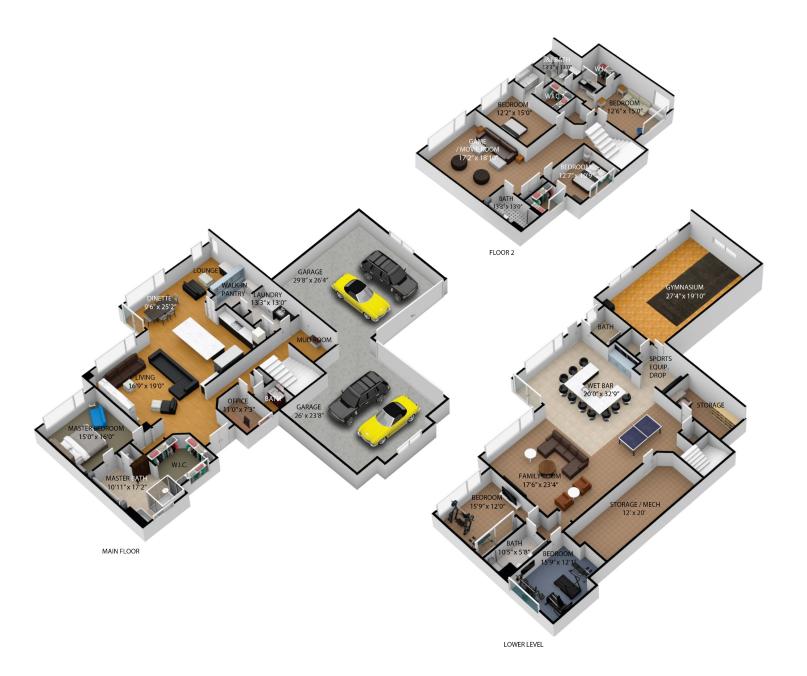

## **DESCRIPTION**

Spectacular Custom-Built Malibu Home. This house has all the bells and whistles and then some. 1.5 story in the highly desired Prairies. Enter into the stunning open & modern floor plan to the living area with natural light, gas fireplace, wood floors, & open to Kitchen/dining area. Gourmet kitchen with quartz counters, stainless steel appliances, walk-in pantry with appliance bar, great storage & pass-through convenient drop-zone. Large master suite with spa-like bath, incl: walk-in shower, large walk-in closet. 2nd level has 3 large BR's each with bath and a large bonus room great for play/tv/movies. The basement is an entertainer's dream. Sunken bar, great room area, 2 bedrooms, and its own Basketball Court. The walk-out basement also allows you to enjoy the large fire pit and entertain friends.

#### **PROPERTY FEATURES**

- Bonus Movie/Game Room
- Gas Fire Pit
- Gas Fireplace
- Gourmet Kitchen
- High-End Fixtures
- Walk-in Pantry

- Huge Lower Level for Entertaining
- Indoor Half Basketball Court
- Open Floor Plan
- Stainless Steel Appliances
- Walk-In Master Shower
- Elkhorn Public Schools

# FLOOR PLAN 1714 S 219<sup>th</sup> Ave

SIZES AND DIMENSIONS ARE APPROXIMATE. ACTUAL MAY VARY.

Bryce Penke
Penke Real Estate Group
BHHS Ambassador Real Estate

c: (402) 578-9006

e: bryce.penke@bhhsamb.com