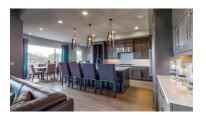

## **DESCRIPTION**

Spectacular Custom-Built Malibu Home. This house has all the bells and whistles and then some. 1.5 story in the highly desired Prairies. Enter into the stunning open & modern floor plan to the living area with natural light, gas fireplace, wood floors, & open to Kitchen/dining area. Gourmet kitchen with quartz counters, stainless steel appliances, walk-in pantry with appliance bar, great storage & pass-through convenient drop-zone. Large master suite with spa-like bath, incl: walk-in shower, large walk-in closet. 2nd level has 3 large BR's each with bath and a large bonus room great for play/tv/movies. The basement is an entertainer's dream. Sunken bar, great room area, 2 bedrooms, and its own Basketball Court. The walk-out basement also allows you to enjoy the large fire pit and entertain friends.

#### **PROPERTY FEATURES**

- Bonus Movie/Game Room
- Gas Fire Pit
- Gas Fireplace
- Gourmet Kitchen
- High-End Fixtures
- Walk-in Pantry

- Huge Lower Level for Entertaining
- Indoor Half Basketball Court
- Open Floor Plan
- Stainless Steel Appliances
- Walk-In Master Shower
- Elkhorn Public Schools