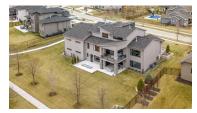

## **DESCRIPTION**

Spectacular Custom-Built Malibu Home. This house has all the bells and whistles and then some. 1.5 story in the highly desired Prairies. Enter into the stunning open & modern floor plan to the living area with natural light, gas fireplace, wood floors, & open to Kitchen/dining area. Gourmet kitchen with quartz counters, stainless steel appliances, walk-in pantry with appliance bar, great storage & pass-through convenient drop-zone. Large master suite with spa-like bath, incl: walk-in shower, large walk-in closet. 2nd level has 3 large BR's each with bath and a large bonus room great for play/tv/movies. The basement is an entertainer's dream. Sunken bar, great room area, 2 bedrooms, and its own Basketball Court. The walk-out basement also allows you to enjoy the large fire pit and entertain friends.