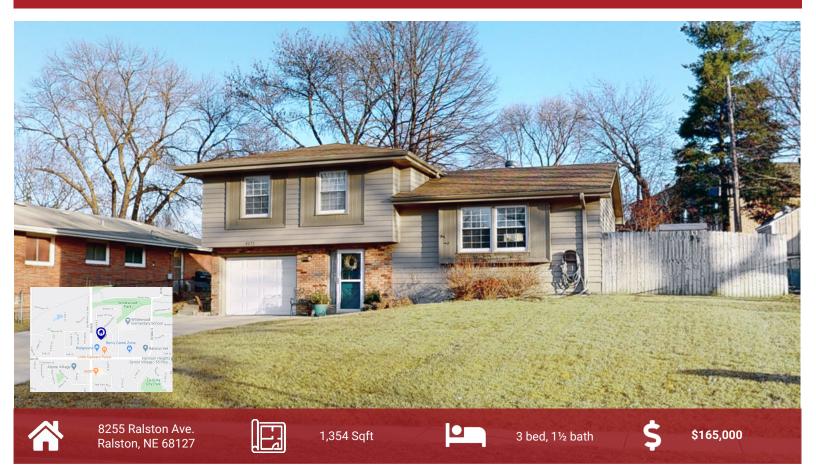

### **DESCRIPTION**

Convenient Ralston location! Seller has put thousands of dollars into this home and is now relocating out of state. Their loss is your gain. Beautiful 3 bedroom, 1 & 1/2 bathroom multi-level home. Hardwood floors throughout. Open concept on main floor; living room is open to the kitchen. Eat-in kitchen and door leading to large deck overlooking private and fenced back yard. Main floor has laundry room and 1/2 bath. Daylight windows in both lower level family room and exercise room. Ralston Public Schools.

### **PROPERTY FEATURES**

- Convenient Location
- Eat-In Kitchen with Lots of Cabinets
- Fully-Fenced Back Yard
- Large Deck
- Open Concept Main Floor
- Ralston Public Schools

- Storage Shed
- Walk-In Master Closet
- Wood Floors Throughout Home