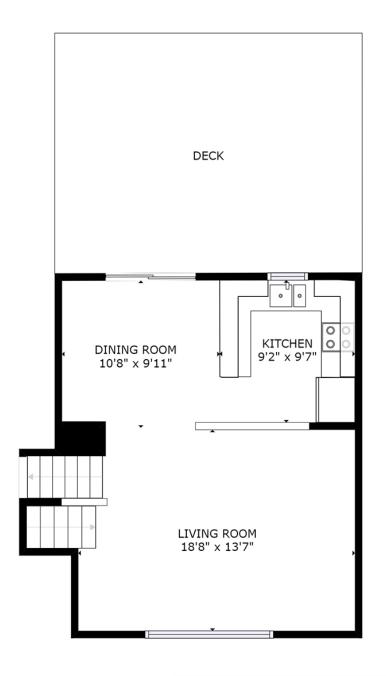

# MAIN FLOOR 8255 RALSTON AVE

SIZES AND DIMENSIONS ARE APPROXIMATE.
ACTUAL MAY VARY.

Teri & Sara Team NEBRASKA Realty

NEBRASKA REALTY

Sara: (402) 917-2967 Teri: (402) 669-0545

e: teriandsara@nebraskarealty.com