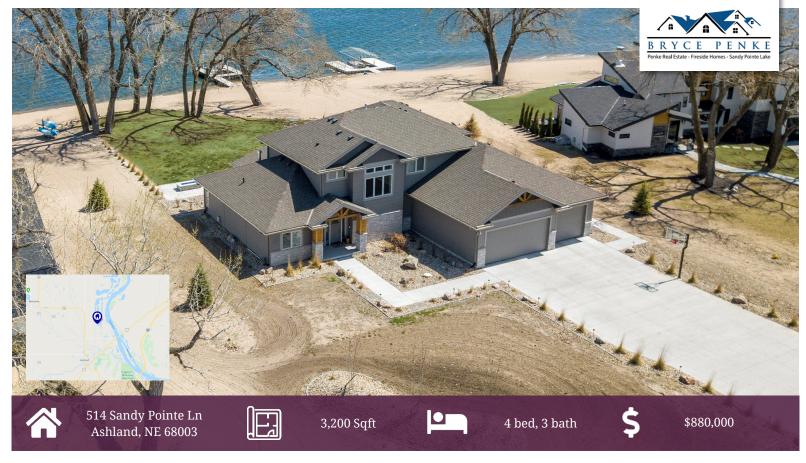

#### **DESCRIPTION**

Remarkable lakefront living at its finest. Stunning home at the popular private Sandy Pointe Lake. This gated community has it all... boating, jet-skis, UTV trails, hiking, and excellent fishing. A custom-built Malibu home that has everything you need. Top-of-the-line finishes, panoramic lake view, popular East-facing back yard, and added lighting throughout. Awesome lake room for entertaining. This home has everything you need and then some.

#### **PROPERTY FEATURES**

- 4 Car Garage
- Accent Lighting
- Bonus Movie/Game Room
- Built for Indoor/Outdoor Entertainment
- Floor-to-Ceiling Stone Gas Fireplace
- Full Bar

- Large Covered Patio with Grill and Fire Pit
- Open Floor Plan
- Panoramic Lake View
- Stainless Steel Appliances
- Top-of-the-Line Finishes
- Walk-In Master Shower