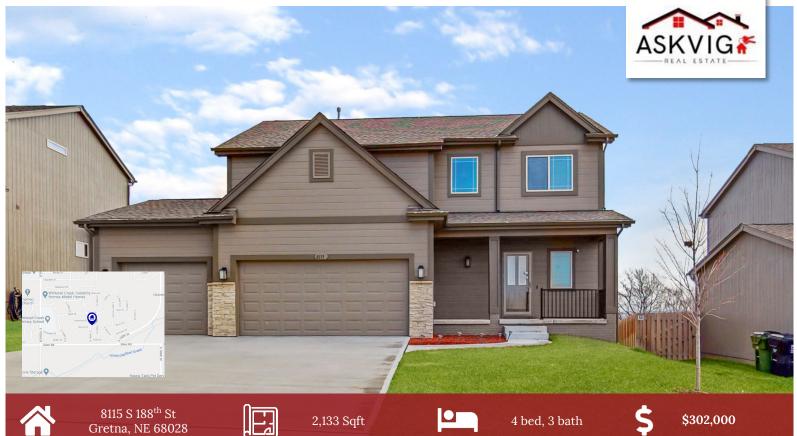

## **DESCRIPTION**

No need to wait to build when you can move right into this like-new 4 bedroom, 3 bathroom, 3 car garage home now! You are going to love the high ceilings of the living room and the open design between the living room and kitchen. The large kitchen has beautiful quartz countertops, a walk-in pantry, dining area, and a drop zone/side office.

#### **PROPERTY FEATURES**

- Drop Zone / Side Office
- Gas Fireplace
- Open Floor Plan
- Quartz Countertops

- Security System
- Stainless Steel Appliances
- Walk-In Pantry
- Wood Floors in Kitchen and Dinette