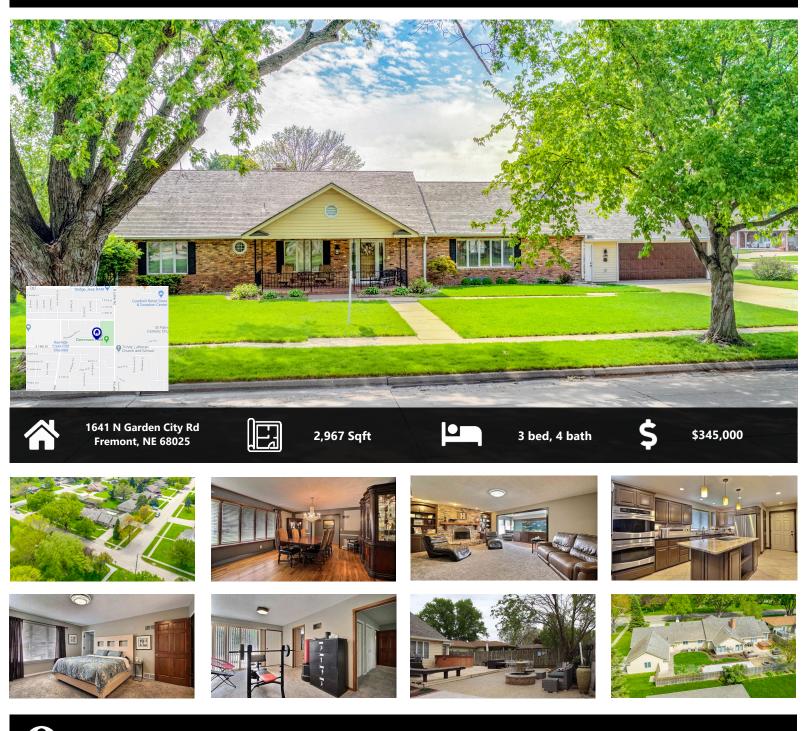

## **DESCRIPTION**

Don't miss this updated 3 bedroom, 4 bathroom, 4 car garage ranch style home located next to Clemmons Park with almost 3,000 SF on the main floor. The main floor features an updated kitchen with stainless steel appliances, an open living room, sunroom, 3 spacious bedrooms including a large master bedroom with en-suite master bathroom, 4 bathrooms in total, and a bonus room with a separate entrance. The basement has a large rec room and plenty of storage space. The 4 car garage is a must see! The property sits on a large corner lot with 0.37 acres right across the street from Clemmons Park and just blocks from an elementary school and high school. The back yard has a deck, patio, fire pit, and corn hole concrete pad perfect for entertaining friends and family.

## **PROPERTY FEATURES**

- Cedar Closet .
- Corian Countertops and Stone Sink •
- Fire Pit
- Floor-to-Ceiling Brick Fireplace
- Large Center Island with Granite Countertop
- Large Deck and Patio •
- Wood Floors in Dining and Hall

- **Outdoor Speakers**
- Ramp Access in Garage •
- **Stainless Steel Appliances**
- Sunroom with Wall-to-Wall Windows
- Tile Floors in Kitchen and Bathrooms
- Walk-In Tile Master Shower