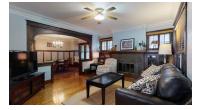

## Description

This 1.5 story located in the heart of the Field Club/Hanscom Park Neighborhood is in impeccable condition with an updated kitchen including slate appliances, soft close drawers, and butcher block countertops. Large deck for entertaining off of the kitchen, 2-car oversized detached garage + 2 additional parking stalls off the alley. All THREE baths have been updated! Huge master bedroom on the main floor, beamed ceilings in the living + dining rooms. Gorgeous, original wood floors throughout the main level. Cozy sunroom for relaxation. Easy access to the interstate, Med Ctr, Mutual, Creighton, Old Market, and Midtown. Blocks away from biking and walking trails. Vintage front porch, intricate woodwork, built-in buffet, large welcoming window seat, classic brick fireplace, massive mantle, and wide crown molding are some of the many classic yet updated charms to this home.

# **Property Features**

- 9' Ceilings on Main Floor
- Bar with Mini-Fridge
- Beautiful, Wide Crown Molding
- Brick Fireplace
- Cedar Closet
- Classic Chandelier and Fixtures
- Walk-In Closets

- Gas Stove
- Large Covered Porch
- Large Deck
- Original Wood Floors and Woodwork
- Soft-Close Drawers
- Updated Cabinets and Countertops