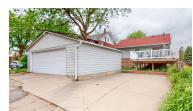

## Description

This 1.5 story located in the heart of the Field Club/Hanscom Park Neighborhood is in impeccable condition with an updated kitchen including slate appliances, soft close drawers, and butcher block countertops. Large deck for entertaining off of the kitchen, 2-car oversized detached garage + 2 additional parking stalls off the alley. All THREE baths have been updated! Huge master bedroom on the main floor, beamed ceilings in the living + dining rooms. Gorgeous, original wood floors throughout the main level. Cozy sunroom for relaxation. Easy access to the interstate, Med Ctr, Mutual, Creighton, Old Market, and Midtown. Blocks away from biking and walking trails. Vintage front porch, intricate woodwork, built-in buffet, large welcoming window seat, classic brick fireplace, massive mantle, and wide crown molding are some of the many classic yet updated charms to this home.

# **Property Features**

- 9' Ceilings on Main Floor
- Bar with Mini-Fridge
- Beautiful, Wide Crown Molding
- Brick Fireplace
- Cedar Closet
- Classic Chandelier and Fixtures
- Walk-In Closets

- Gas Stove
- Large Covered Porch
- Large Deck
- Original Wood Floors and Woodwork
- Soft-Close Drawers
- Updated Cabinets and Countertops