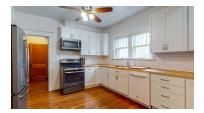

## Description

This 1.5 story located in the heart of the Field Club/Hanscom Park Neighborhood is in impeccable condition with an updated kitchen including slate appliances, soft close drawers, and butcher block countertops. Large deck for entertaining off of the kitchen, 2-car oversized detached garage + 2 additional parking stalls off the alley. All THREE baths have been updated! Huge master bedroom on the main floor, beamed ceilings in the living + dining rooms. Gorgeous, original wood floors throughout the main level. Cozy sunroom for relaxation. Easy access to the interstate, Med Ctr, Mutual, Creighton, Old Market, and Midtown. Blocks away from biking and walking trails. Vintage front porch, intricate woodwork, built-in buffet, large welcoming window seat, classic brick fireplace, massive mantle, and wide crown molding are some of the many classic yet updated charms to this home.

# **Property Features**

- 9' Ceilings on Main Floor
- Bar with Mini-Fridge
- Beautiful, Wide Crown Molding
- Brick Fireplace
- Cedar Closet
- Classic Chandelier and Fixtures
- Walk-In Closets

- Gas Stove
- Large Covered Porch
- Large Deck
- Original Wood Floors and Woodwork
- Soft-Close Drawers
- Updated Cabinets and Countertops