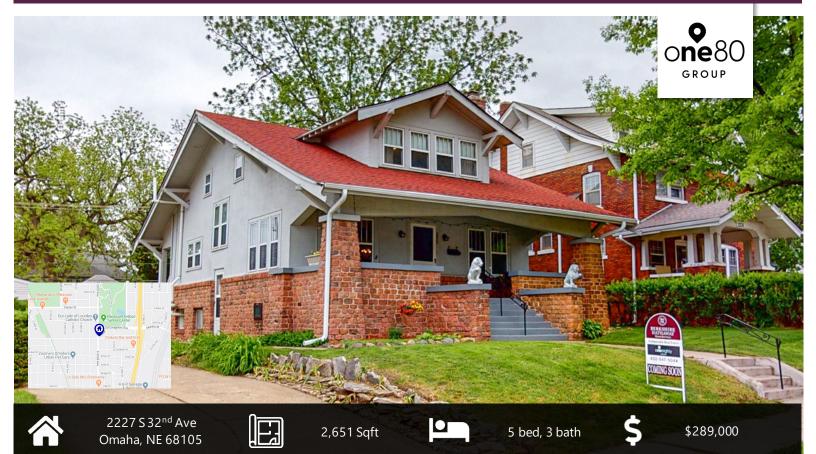

https://realestate.lifestyle360vr.com/listings/2227-s-32nd-ave/

c: 402-321-8799

e: ben@one80omaha.com

w: one80omaha.com

## Description

This 1.5 story located in the heart of the Field Club/Hanscom Park Neighborhood is in impeccable condition with an updated kitchen including slate appliances, soft close drawers, and butcher block countertops. Large deck for entertaining off of the kitchen, 2-car oversized detached garage + 2 additional parking stalls off the alley. All THREE baths have been updated! Huge master bedroom on the main floor, beamed ceilings in the living + dining rooms. Gorgeous, original wood floors throughout the main level. Cozy sunroom for relaxation. Easy access to the interstate, Med Ctr, Mutual, Creighton, Old Market, and Midtown. Blocks away from biking and walking trails. Vintage front porch, intricate woodwork, built-in buffet, large welcoming window seat, classic brick fireplace, massive mantle, and wide crown molding are some of the many classic yet updated charms to this home.

# **Property Features**

- 9' Ceilings on Main Floor
- Bar with Mini-Fridge
- Beautiful, Wide Crown Molding
- Brick Fireplace
- Cedar Closet
- Classic Chandelier and Fixtures
- Walk-In Closets

- Gas Stove
- Large Covered Porch
- Large Deck
- Original Wood Floors and Woodwork
- Soft-Close Drawers
- Updated Cabinets and Countertops