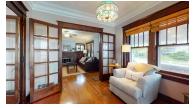

## Description

This 1.5 story located in the heart of the Field Club/Hanscom Park Neighborhood is in impeccable condition with an updated kitchen including slate appliances, soft close drawers, and butcher block countertops. Large deck for entertaining off of the kitchen, 2-car oversized detached garage + 2 additional parking stalls off the alley. All THREE baths have been updated! Huge master bedroom on the main floor, beamed ceilings in the living + dining rooms. Gorgeous, original wood floors throughout the main level. Cozy sunroom for relaxation. Easy access to the interstate, Med Ctr, Mutual, Creighton, Old Market, and Midtown. Blocks away from biking and walking trails. Vintage front porch, intricate woodwork, built-in buffet, large welcoming window seat, classic brick fireplace, massive mantle, and wide crown molding are some of the many classic yet updated charms to this home.

# **Property Features**

- 9' Ceilings on Main Floor
- Bar with Mini-Fridge
- Beautiful, Wide Crown Molding
- Brick Fireplace
- Cedar Closet
- Classic Chandelier and Fixtures
- Walk-In Closets

- Gas Stove
- Large Covered Porch
- Large Deck
- Original Wood Floors and Woodwork
- Soft-Close Drawers
- Updated Cabinets and Countertops