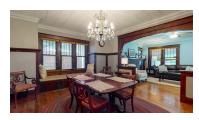

## Description

This 1.5 story located in the heart of the Field Club/Hanscom Park Neighborhood is in impeccable condition with an updated kitchen including slate appliances, soft close drawers, and butcher block countertops. Large deck for entertaining off of the kitchen, 2-car oversized detached garage + 2 additional parking stalls off the alley. All THREE baths have been updated! Huge master bedroom on the main floor, beamed ceilings in the living + dining rooms. Gorgeous, original wood floors throughout the main level. Cozy sunroom for relaxation. Easy access to the interstate, Med Ctr, Mutual, Creighton, Old Market, and Midtown. Blocks away from biking and walking trails. Vintage front porch, intricate woodwork, built-in buffet, large welcoming window seat, classic brick fireplace, massive mantle, and wide crown molding are some of the many classic yet updated charms to this home.

# **Property Features**

- 9' Ceilings on Main Floor
- Bar with Mini-Fridge
- Beautiful, Wide Crown Molding
- Brick Fireplace
- Cedar Closet
- Classic Chandelier and Fixtures
- Walk-In Closets

- Gas Stove
- Large Covered Porch
- Large Deck
- Original Wood Floors and Woodwork
- Soft-Close Drawers
- Updated Cabinets and Countertops