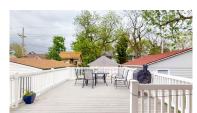

## Description

This 1.5 story located in the heart of the Field Club/Hanscom Park Neighborhood is in impeccable condition with an updated kitchen including slate appliances, soft close drawers, and butcher block countertops. Large deck for entertaining off of the kitchen, 2-car oversized detached garage + 2 additional parking stalls off the alley. All THREE baths have been updated! Huge master bedroom on the main floor, beamed ceilings in the living + dining rooms. Gorgeous, original wood floors throughout the main level. Cozy sunroom for relaxation. Easy access to the interstate, Med Ctr, Mutual, Creighton, Old Market, and Midtown. Blocks away from biking and walking trails. Vintage front porch, intricate woodwork, built-in buffet, large welcoming window seat, classic brick fireplace, massive mantle, and wide crown molding are some of the many classic yet updated charms to this home.

# **Property Features**

- 9' Ceilings on Main Floor
- Bar with Mini-Fridge
- Beautiful, Wide Crown Molding
- Brick Fireplace
- Cedar Closet
- Classic Chandelier and Fixtures
- Walk-In Closets

- Gas Stove
- Large Covered Porch
- Large Deck
- Original Wood Floors and Woodwork
- Soft-Close Drawers
- Updated Cabinets and Countertops