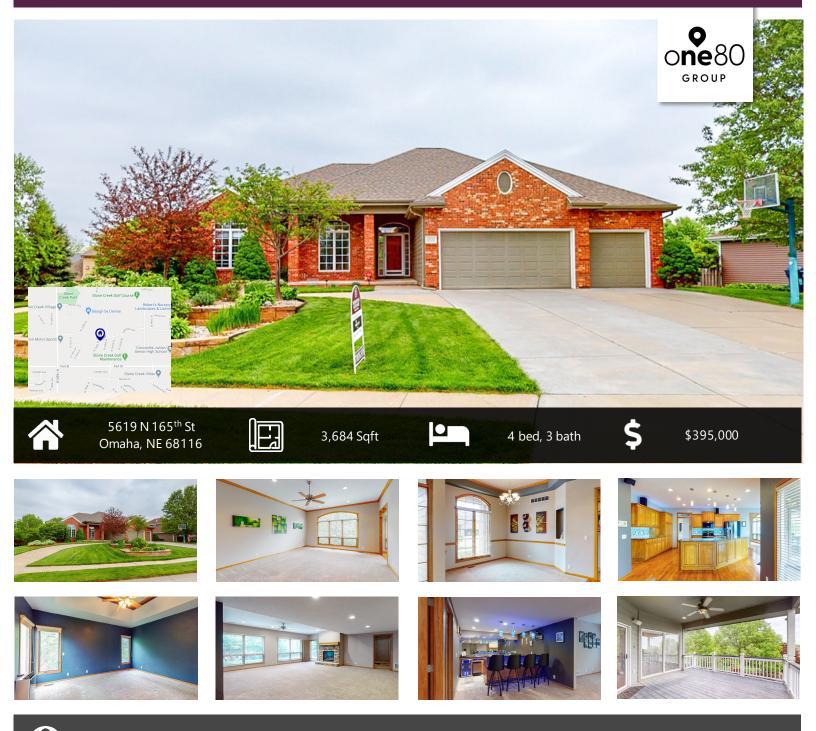

# Description

BERKSHIRE

HATHAWAY

Stunning walk-out ranch on a huge corner lot! Open kitchen includes granite countertops, double oven, and abundant cabinetry. Extras include: circle driveway, 2 fireplaces, wet bar, sprinkler system, security system, and intercom. Relax on your covered deck and patio as you enjoy the view of your mature park-like landscaping with waterfall & pond! Updated features include: new bar countertops, fridge, ice maker, new countertops, sink, and hardware in all 3 bathrooms, new tile floor in upstairs guest bath, new tile floor, shower, and shower doors in master bath, new door/cabinet handles throughout, reverse osmosis system – goes to bar, kitchen, ice makers, new kitchen appliances – Samsung black stainless, and new ceiling fans in great room, master bed, and living room.

## **Property Features**

- 10' Ceilings
- 2 Fireplaces
- Beautifully Landscaped
- Corner Lot
- Covered Deck and Patio
- Stainless Steel Appliances
- Tile Master Shower and Tub
- Wood Floors in Entry and Kitchen

- Granite Countertops
- LED Accent Lighting
- Outdoor Speakers
- Pantry
- Security System
- Sprinkler System
- Wet Bar