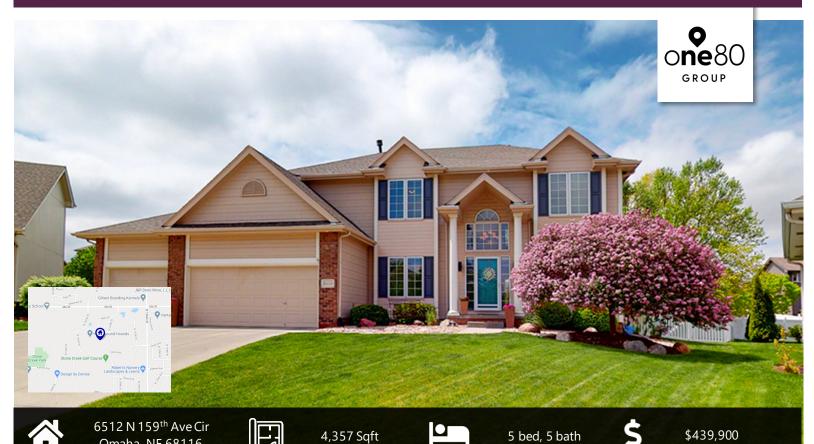

Omaha, NE 68116

https://realestate.lifestyle360vr.com/listings/6512-n-159th-ave-cir/

c: 402-657-8905

e: chelsea.nelson@bhhsamb.com

w: one80omaha.com

# **Description**

This gorgeous, well-maintained, one owner, 2 story in popular Stone Creek is a must see! French doors welcome you into the 1st floor office across from a formal dining room. Spacious updated kitchen features large island, tile backsplash, and stainless steel appliances along with an abundance of natural light. Unwind in the family room listening to music from the built-in speakers on main floor. Huge master suite has a sitting area and walk-in closet. Retreat to the master bath with quartz countertops, walk-in tile shower, and whirlpool. Roomy upstairs bedrooms all have access to a bathroom. Basement is perfect for entertaining in the rec room and expansive wet bar. Another bedroom and flex room in lower level for all your needs! Relax on the paver patio in the fenced-in backyard oasis with pergola, built-in gas grill, and fire pit. Close to Flanagan Lake, the new OPS high school being built, and neighborhood park, this spectacular home could be yours!

## **Property Features**

- 18' Entry Ceiling
- Built-In Gas Grill
- Fire Pit
- Floor-to-Ceiling Windows
- Formal Dining Room
- Huge Master Suite

- Large Center Island and Breakfast Bar
- Outdoor Speakers
- Paver Patio with Pergola
- Stone Fireplace
- Tile Fireplace
- Wet Bar