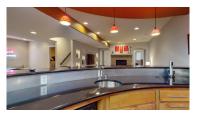

# **Description**

This gorgeous, well-maintained, one owner, 2 story in popular Stone Creek is a must see! French doors welcome you into the 1st floor office across from a formal dining room. Spacious updated kitchen features large island, tile backsplash, and stainless steel appliances along with an abundance of natural light. Unwind in the family room listening to music from the built-in speakers on main floor. Huge master suite has a sitting area and walk-in closet. Retreat to the master bath with quartz countertops, walk-in tile shower, and whirlpool. Roomy upstairs bedrooms all have access to a bathroom. Basement is perfect for entertaining in the rec room and expansive wet bar. Another bedroom and flex room in lower level for all your needs! Relax on the paver patio in the fenced-in backyard oasis with pergola, built-in gas grill, and fire pit. Close to Flanagan Lake, the new OPS high school being built, and neighborhood park, this spectacular home could be yours!

## **Property Features**

- 18' Entry Ceiling
- Built-In Gas Grill
- Fire Pit
- Floor-to-Ceiling Windows
- Formal Dining Room
- Huge Master Suite

- Large Center Island and Breakfast Bar
- Outdoor Speakers
- Paver Patio with Pergola
- Stone Fireplace
- Tile Fireplace
- Wet Bar