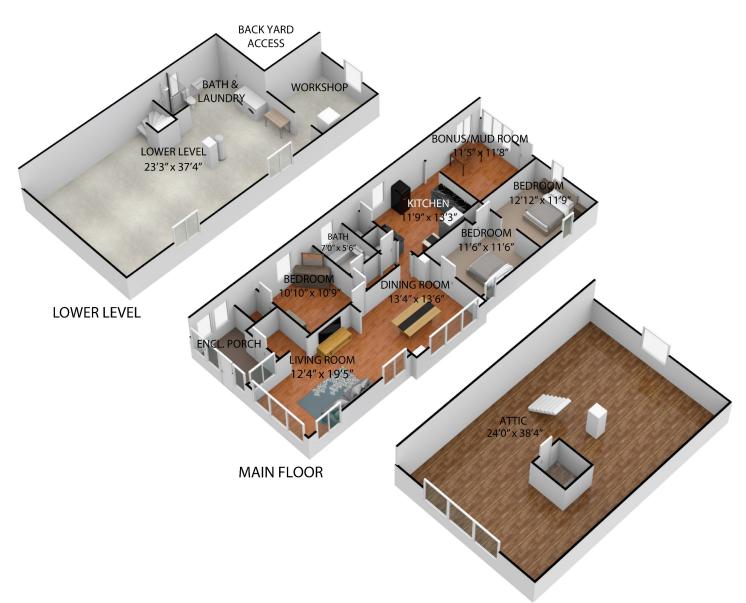

# FLOOR PLAN 8011 N 30<sup>th</sup> St

SIZES AND DIMENSIONS ARE APPROXIMATE. ACTUAL MAY VARY.

ATTIC

Muriel Burke BHHS Ambassador Real Estate Realtor®, One80 Group

c: 402-216-3994 e: muriel.burke@bhhsamb.com w: one80omaha.com