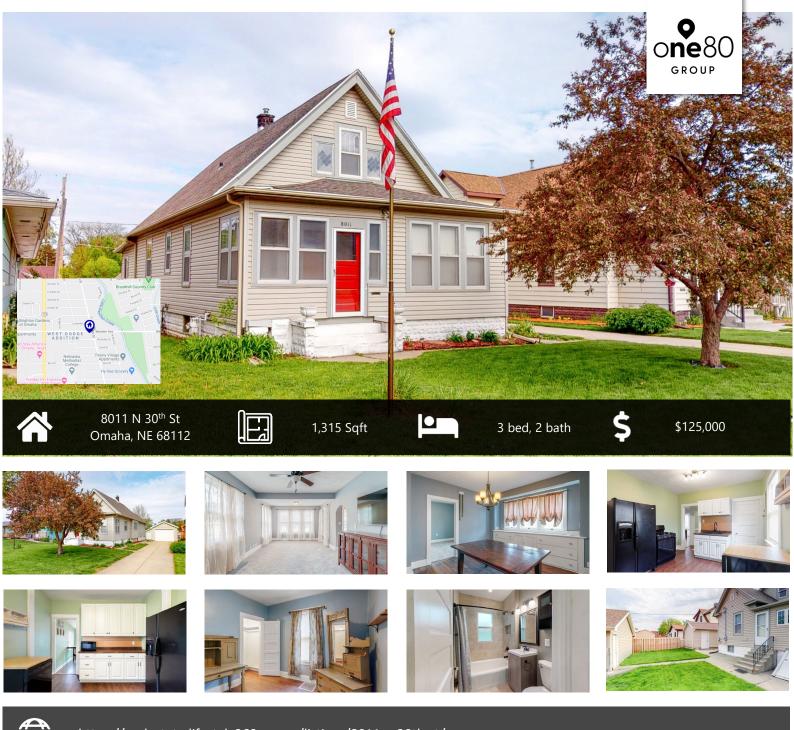

# Florence 1.5 Story Home

https://realestate.lifestyle360vr.com/listings/8011-n-30th-st/

c: 402-216-3994 e: muriel.burke@bhhsamb.com w: one80omaha.com

# Description

BERKSHIRE

HATHAWAY

This adorable home located in the heart of Florence is waiting for you! This 3 bed, 2 bath home has been updated beautifully while still maintaining all of the original charming details. Featuring new carpet, fresh paint throughout, updated kitchen and baths, new vinyl siding, updated plumbing - the list goes on! And to top it off, it comes with THREE garage spaces. Convenient location close to shopping, restaurants, walking/bike trails, and easy interstate access - minutes to downtown Omaha.

# **Property Features**

- Ample Cabinet Space
- Completely Updated Throughout
- Convenient Interstate Access
- Enclosed Porch
- Fenced Back Yard
- Floor-to-Ceiling Windows

- Large Attic
- New Paint and Siding
- Tall, Open Kitchen
- Updated Plumbing
- Wood Floors