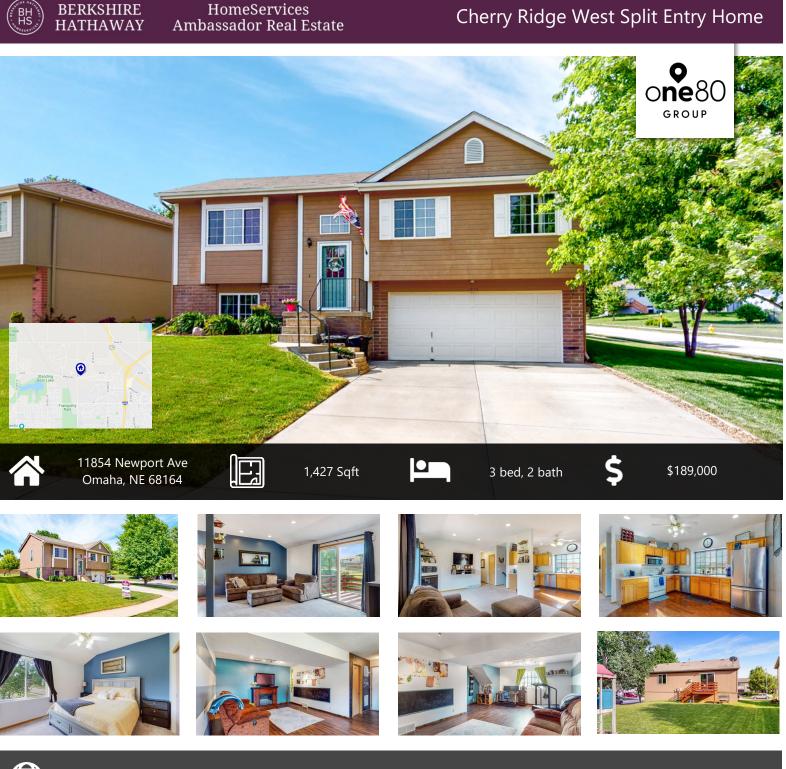

# Description

BERKSHIRE

HATHAWAY

Expect to be impressed by this exceptional open floor plan featuring towering ceilings, gas fireplace, gorgeous woodwork, and spacious rooms. Enjoy the enormous kitchen featuring a big bay window and cabinets galore. Entertain in the finished basement, and take advantage of the extended driveway. This beauty sits on an extra-deep corner lot on the edge of the city, which feels like the country. Close to schools, golf course, shopping, and park.

# **Property Features**

- 9' Ceilings on Main Floor
- Ample Cabinets and Counter Space
- Deck
- Gas Fireplace

- Stainless Steel Refrigerator, Microwave, and Dishwasher
- Wood Floors in Family Room and Kitchen
- Large Corner Lot
- Security System