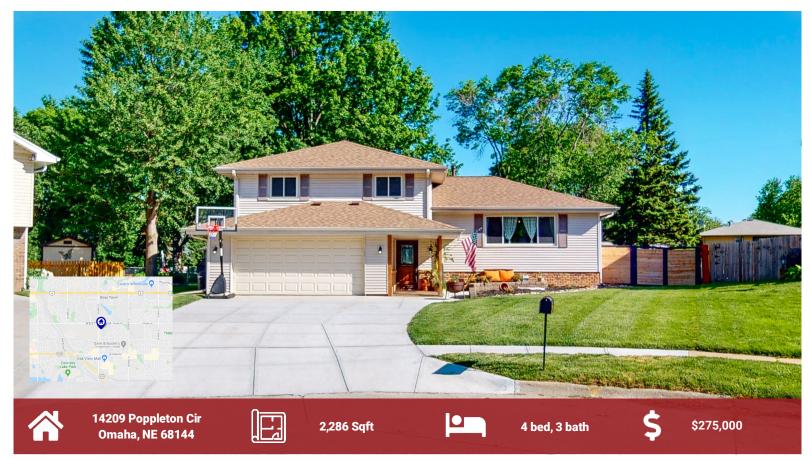

## **DESCRIPTION**

Very well cared for & newly updated inside & out. This home has only had 2 owners. Permanent siding, newer windows, driveway, & patio. Furnace & Air only 1 year old. Complete kitchen remodel within the last 3 years includes center island, walk-in pantry, farmhouse sink, bay window, gas stove, convection oven, granite, quartz, & all different size drawers with self-closure. Bathrooms have been updated within the last year. Hardwood 3/4 inch hickory floors on entire main floor and 2nd floor hallway. \*Kitchen appliances are black stainless steel Kitchen Aid. This home flows effortlessly throughout for large or small gatherings. You won't be disappointed! Located near parks, schools, bus line, and shopping.

#### PROPERTY FEATURES

- Black Stainless Steel Appliances
- Covered Porch
- Drop-Zone
- Floor-to-Ceiling Brick Fireplace
- Large Patio

- Remodeled Kitchen
- Updated Throughout
- Walk-In Pantry
- Wood Floors throughout Main Floor
- Millard Public Schools