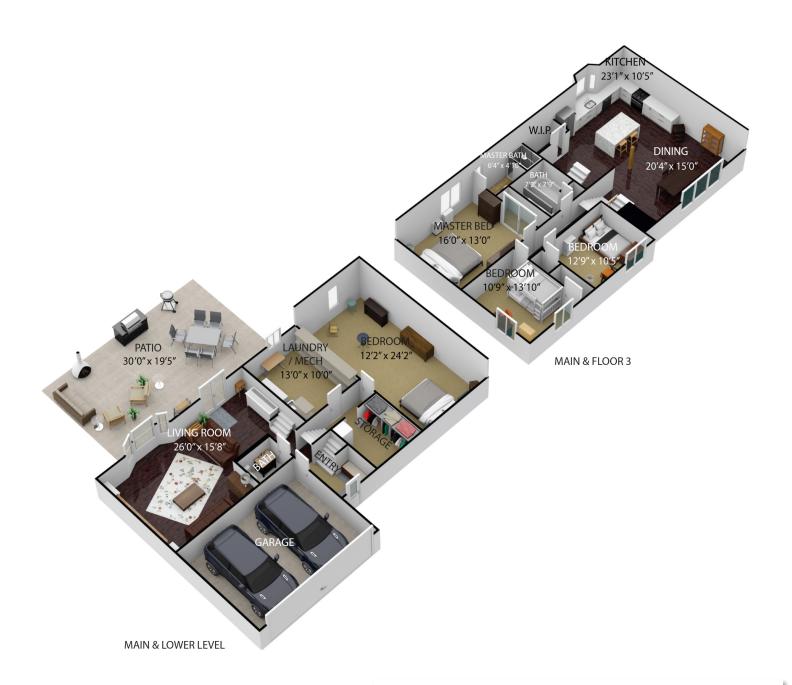

# FLOOR PLAN 14209 POPPLETON CIR

SIZES AND DIMENSIONS ARE APPROXIMATE.
ACTUAL MAY VARY.

Teri & Sara Team NEBRASKA Realty

Sara: (402) 917-2967 Teri: (402) 669-0545

e: teriandsara@nebraskarealty.com

w: www.teriandsara.com