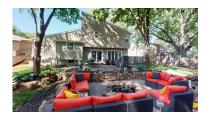

### **DESCRIPTION**

Beautiful tri-level home at top of cul-de-sac with updates galore inside and out. Private, completely fenced and treed back yard will make you feel like you are at a Colorado retreat. Huge 2 level paver patio with entertaining area built around large fire pit like no other you have seen. Gas line for a grill and to fire pit. Presently 3 bedroom. 4th bedroom wall was removed for a grand 16 x 15 Master bedroom with 10 x 7 sitting area. Kitchen updates include all stainless steel appliances including gas stove/oven in addition to convection oven. Rain Bird Sprinkler System. French drains. Minutes to Dodge Expressway, shopping, schools, and park. Showings start Sunday. AMA.

#### PROPERTY FEATURES

- 12' Vaulted Master Ceiling
- Breakfast Bar
- Cul-De-Sac
- Gas Fireplace
- Gas Stove Top
- Granite Showers
- · Wood Floors in Kitchen and Master Suite

- Huge Master Suite
- Large 2 Level Paver Patio
- Large Teed, Fully-Fenced Back Yard
- Sprinkler System
- Stainless Steel Appliances
- Stone Gas Fireplace