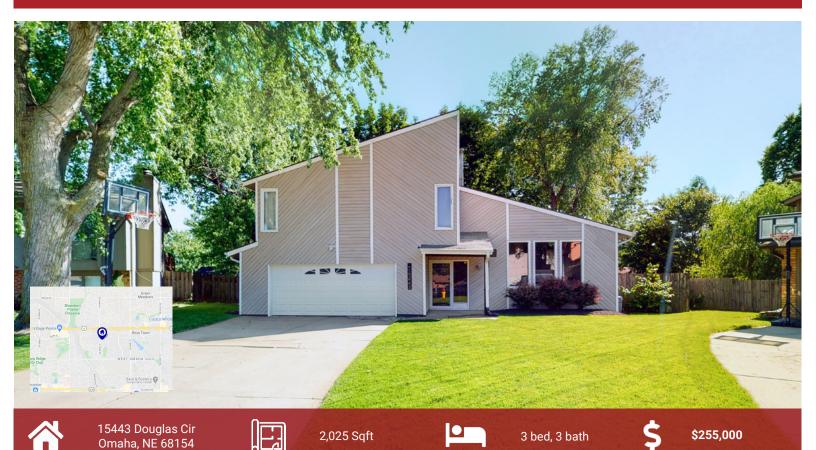

### **DESCRIPTION**

Beautiful tri-level home at top of cul-de-sac with updates galore inside and out. Private, completely fenced and treed back yard will make you feel like you are at a Colorado retreat. Huge 2 level paver patio with entertaining area built around large fire pit like no other you have seen. Gas line for a grill and to fire pit. Presently 3 bedroom. 4th bedroom wall was removed for a grand 16 x 15 Master bedroom with 10 x 7 sitting area. Kitchen updates include all stainless steel appliances including gas stove/oven in addition to convection oven. Rain Bird Sprinkler System. French drains. Minutes to Dodge Expressway, shopping, schools, and park. Showings start Sunday. AMA.

#### PROPERTY FEATURES

- 12' Vaulted Master Ceiling
- Breakfast Bar
- Cul-De-Sac
- Gas Fireplace
- Gas Stove Top
- Granite Showers
- · Wood Floors in Kitchen and Master Suite

- Huge Master Suite
- Large 2 Level Paver Patio
- Large Teed, Fully-Fenced Back Yard
- Sprinkler System
- Stainless Steel Appliances
- Stone Gas Fireplace