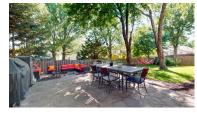

### **DESCRIPTION**

Beautiful tri-level home at top of cul-de-sac with updates galore inside and out. Private, completely fenced and treed back yard will make you feel like you are at a Colorado retreat. Huge 2 level paver patio with entertaining area built around large fire pit like no other you have seen. Gas line for a grill and to fire pit. Presently 3 bedroom. 4th bedroom wall was removed for a grand 16 x 15 Master bedroom with 10 x 7 sitting area. Kitchen updates include all stainless steel appliances including gas stove/oven in addition to convection oven. Rain Bird Sprinkler System. French drains. Minutes to Dodge Expressway, shopping, schools, and park. Showings start Sunday. AMA.

#### PROPERTY FEATURES

- 12' Vaulted Master Ceiling
- Breakfast Bar
- Cul-De-Sac
- Gas Fireplace
- Gas Stove Top
- Granite Showers
- · Wood Floors in Kitchen and Master Suite

- Huge Master Suite
- Large 2 Level Paver Patio
- Large Teed, Fully-Fenced Back Yard
- Sprinkler System
- Stainless Steel Appliances
- Stone Gas Fireplace