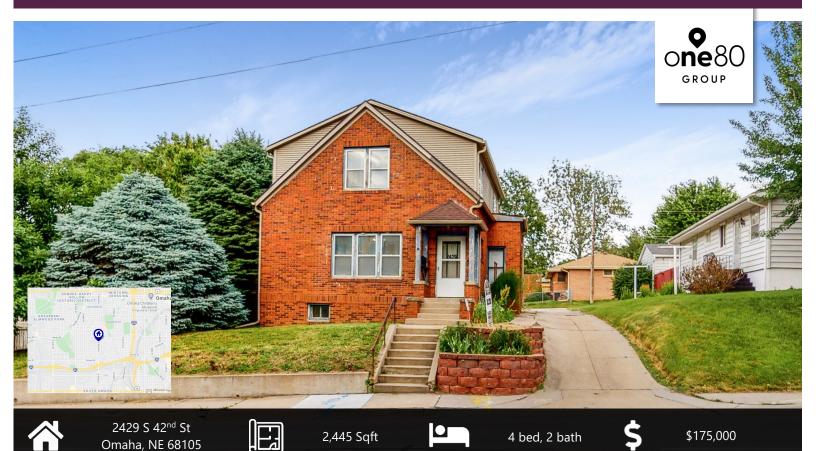

# **Description**

Plenty of room to spread out in this charming, all-brick 2 story on a double lot in the heart of Omaha. The main floor features fresh neutral paint throughout with a big family and dining room, 1 bedroom, grand staircase, big kitchen with stainless steel appliances and ample counter top /cabinet space. Gorgeous sunroom with drop zone that leads to finished basement and out to back patio, big yard & alley way with ample parking. The second floor features 3 spacious freshly painted bedrooms all with walk in closets, a full bath, and flex space perfect for an office or reading nook. Finished lower level with 2 storage rooms, recently updated ¾ bathroom, laundry room with big sink, and family room with gas heater – all just needs a quick coat of paint! Awesome location just a quick jaunt to downtown, dodge street and interstate. Make your appointment today this one will go fast!

## **Property Features**

- Ample Cabinets and Counter Space
- Convenient Location
- Drop Zone
- Fresh Interior Paint
- Large Double Lot

- Patic
- Stainless Steel Appliances
- Sunroom
- Wood Floors Throughout Homes