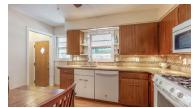

## **Description**

Wow! Pride of ownership shines throughout this beautiful 3 bedroom, 2 bath ranch home. This home has it all: hardwood floors, updated kitchen and baths, new roof, vinyl windows with custom window coverings, updated plumbing – the list goes on! You will fall in love with the huge back yard – it truly feels like an oasis with beautiful landscaping, covered patio with sunshade, storage shed, and a basketball court! Large, 4th non-conforming bedroom in basement with attached bath and tons of storage space. Conveniently located near shopping, parks, schools, restaurants, and just minutes to interstate access and downtown Omaha.

# **Property Features**

- Ample Cabinets and Counter Space
- Basketball Pad
- Covered Patio
- Gas Stove
- Huge, Landscaped Back Yard
- New Roof

- Plenty of Natural Light
- Plenty of Storage
- Storage Shed
- Updated Kitchen and Bathrooms
- Wood Floors Throughout Main Floor