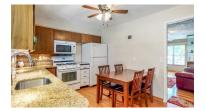

## **Description**

Wow! Pride of ownership shines throughout this beautiful 3 bedroom, 2 bath ranch home. This home has it all: hardwood floors, updated kitchen and baths, new roof, vinyl windows with custom window coverings, updated plumbing – the list goes on! You will fall in love with the huge back yard – it truly feels like an oasis with beautiful landscaping, covered patio with sunshade, storage shed, and a basketball court! Large, 4th non-conforming bedroom in basement with attached bath and tons of storage space. Conveniently located near shopping, parks, schools, restaurants, and just minutes to interstate access and downtown Omaha.

# **Property Features**

- Ample Cabinets and Counter Space
- Basketball Pad
- Covered Patio
- Gas Stove
- Huge, Landscaped Back Yard
- New Roof

- Plenty of Natural Light
- Plenty of Storage
- Storage Shed
- Updated Kitchen and Bathrooms
- Wood Floors Throughout Main Floor