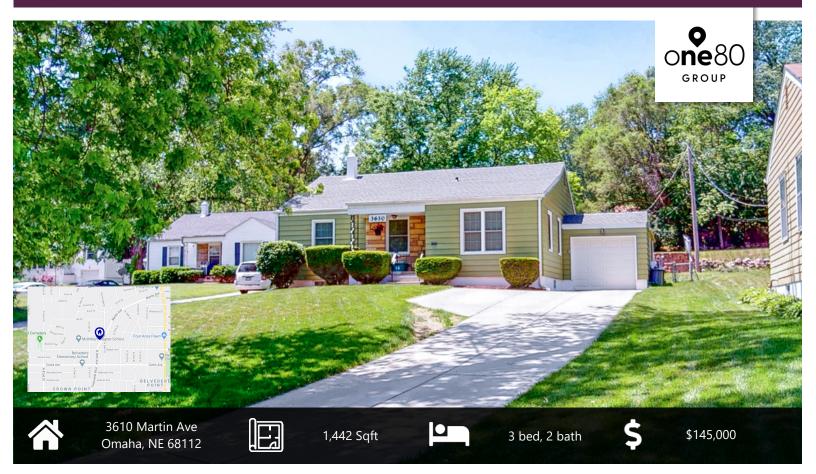

https://realestate.lifestyle360vr.com/listings/3610-martin-ave/

c: 402-216-3994

e: muriel.burke@bhhsamb.com

w: one80omaha.com

## **Description**

Wow! Pride of ownership shines throughout this beautiful 3 bedroom, 2 bath ranch home. This home has it all: hardwood floors, updated kitchen and baths, new roof, vinyl windows with custom window coverings, updated plumbing – the list goes on! You will fall in love with the huge back yard – it truly feels like an oasis with beautiful landscaping, covered patio with sunshade, storage shed, and a basketball court! Large, 4th non-conforming bedroom in basement with attached bath and tons of storage space. Conveniently located near shopping, parks, schools, restaurants, and just minutes to interstate access and downtown Omaha.

# **Property Features**

- Ample Cabinets and Counter Space
- Basketball Pad
- Covered Patio
- Gas Stove
- Huge, Landscaped Back Yard
- New Roof

- Plenty of Natural Light
- Plenty of Storage
- Storage Shed
- Updated Kitchen and Bathrooms
- Wood Floors Throughout Main Floor