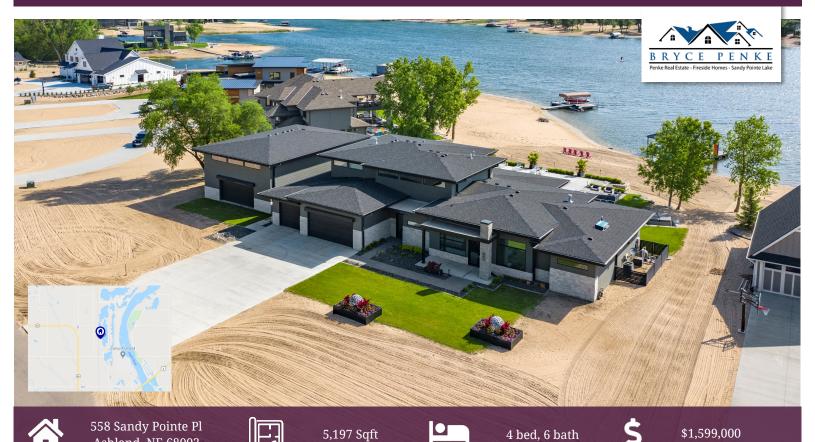

#### **DESCRIPTION**

Marvelous custom-built Malibu dream home. Lake living at its finest. This home is built to entertain. Features that stand out include a detached sports court, salt water pool, hot tub, outdoor bar, heated garage, and a second living room and bar area for gatherings. With over 7,000 sqft of living space, there is nothing that is missed on the house. Over-sized kids' bedrooms with their own bathrooms. Upstairs large loft for games and movies. A perfect house on the popular middle lake of Sandy Pointe.

### **PROPERTY FEATURES**

- 12' Vaulted Living Room Ceiling
- 2 Fireplaces
- Covered Porch and Patio
- Detached Sports Court
- Heated Garage
- Stainless Steel Sink and Appliances
- Tile Floors Throughout Main Floor
- Walk-In Closets and Full Baths in All Bedrooms

- High-End Modern Fixtures and Finishes
- Hot Tub
- Huge Floor-to-Ceiling Windows
- Outdoor Bar
- Paneled Refrigerator
- Salt Water Swimming Pool
- Wet Bar
- Walk-In Tile Rainfall Master Shower