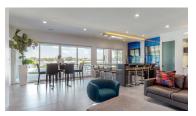

#### **DESCRIPTION**

Marvelous custom-built Malibu dream home. Lake living at its finest. This home is built to entertain. Features that stand out include a detached sports court, salt water pool, hot tub, outdoor bar, heated garage, and a second living room and bar area for gatherings. With over 7,000 sqft of living space, there is nothing that is missed on the house. Over-sized kids' bedrooms with their own bathrooms. Upstairs large loft for games and movies. A perfect house on the popular middle lake of Sandy Pointe.

### **PROPERTY FEATURES**

- 12' Vaulted Living Room Ceiling
- 2 Fireplaces
- Covered Porch and Patio
- Detached Sports Court
- Heated Garage
- Stainless Steel Sink and Appliances
- Tile Floors Throughout Main Floor
- Walk-In Closets and Full Baths in All Bedrooms

- High-End Modern Fixtures and Finishes
- Hot Tub
- Huge Floor-to-Ceiling Windows
- Outdoor Bar
- Paneled Refrigerator
- Salt Water Swimming Pool
- Wet Bar
- Walk-In Tile Rainfall Master Shower