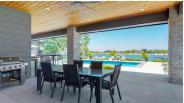

#### **DESCRIPTION**

Marvelous custom-built Malibu dream home. Lake living at its finest. This home is built to entertain. Features that stand out include a detached sports court, salt water pool, hot tub, outdoor bar, heated garage, and a second living room and bar area for gatherings. With over 7,000 sqft of living space, there is nothing that is missed on the house. Over-sized kids' bedrooms with their own bathrooms. Upstairs large loft for games and movies. A perfect house on the popular middle lake of Sandy Pointe.

### **PROPERTY FEATURES**

- 12' Vaulted Living Room Ceiling
- 2 Fireplaces
- Covered Porch and Patio
- Detached Sports Court
- Heated Garage
- Stainless Steel Sink and Appliances
- Tile Floors Throughout Main Floor
- Walk-In Closets and Full Baths in All Bedrooms

- High-End Modern Fixtures and Finishes
- Hot Tub
- Huge Floor-to-Ceiling Windows
- Outdoor Bar
- Paneled Refrigerator
- Salt Water Swimming Pool
- Wet Bar
- Walk-In Tile Rainfall Master Shower