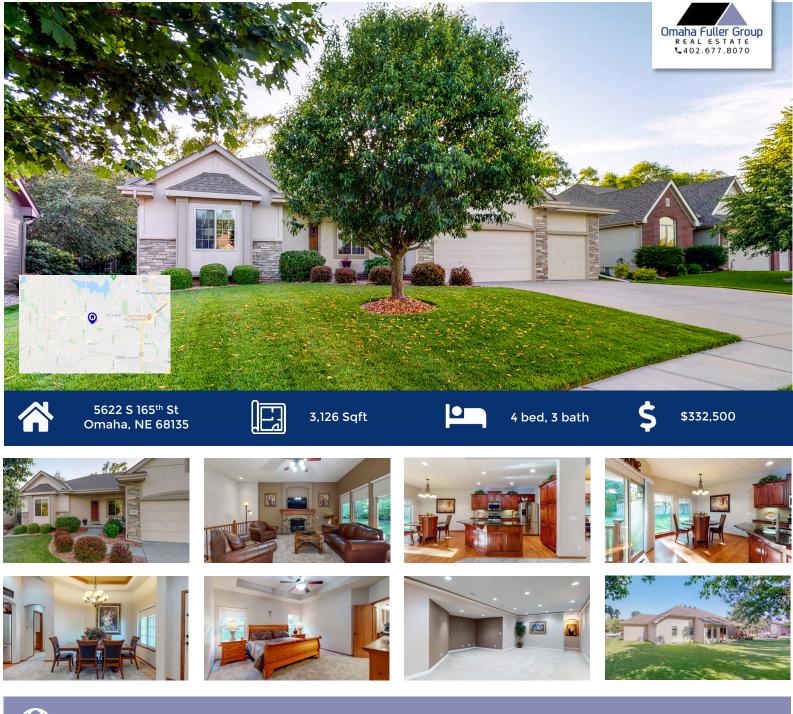

# DESCRIPTION

BERKSHIRE

HATHAWAY

EXCEPTIONAL ranch home – ready for even the most discerning new owner! This split bedroom beauty has been meticulously cared for inside and out. New carpet on the 1st floor, lovely neutral paint colors, custom blinds, and tasteful, upgraded finishes – definitely "move-in ready"! Enjoy special occasions in the formal dining room and casual dinners in the eat-in kitchen featuring birch cabinets, quartz, large center island, stainless steel appliances, and large pantry. The master bath is sure to delight with a walk-in shower, large double vanity, and spacious closet. Let the light shine in the large great room windows without sacrificing privacy thanks to a private, beautifully-landscaped yard with mature trees. Enjoy summer evenings outside on the covered patio or entertaining in the huge finished lower level with 2 more bedrooms. Feeling housebound? Go on a quick walk to the neighborhood park walking trails or pull out of the extra-deep 3 car garage for a very short drive to Lake Zorinsky or Weherspann Lake – it's situated right between the two!

## **PROPERTY FEATURES**

- 11' Ceiling on Main Floor
- Beautifully Landscaped
- Covered Porch and Patio
- Formal Dining Room
- New Carpet

- Quartz Countertops
- Stainless Steel Appliances
- Stone Gas Fireplace
- Wired for Home Theater
- Pantry