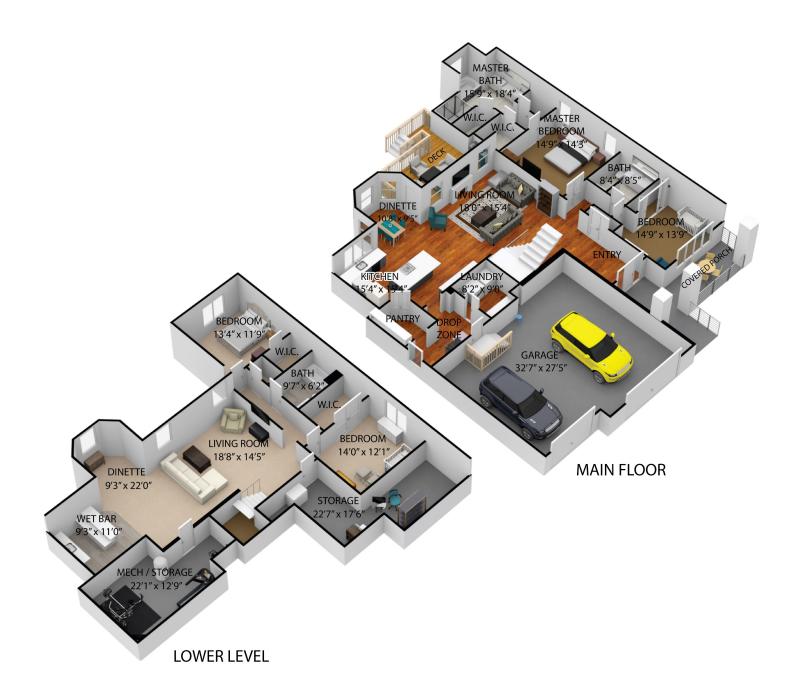

# **FLOOR PLAN** 11713 S 110<sup>TH</sup> ST

SIZES AND DIMENSIONS ARE APPROXIMATE. ACTUAL MAY VARY.

Darla Bengtson Complete Real Estate Group Nebraska Realty

R

c: (402) 676-2842 e: darla.bengtson@yahoo.com w: darla.lifestyle360vr.com