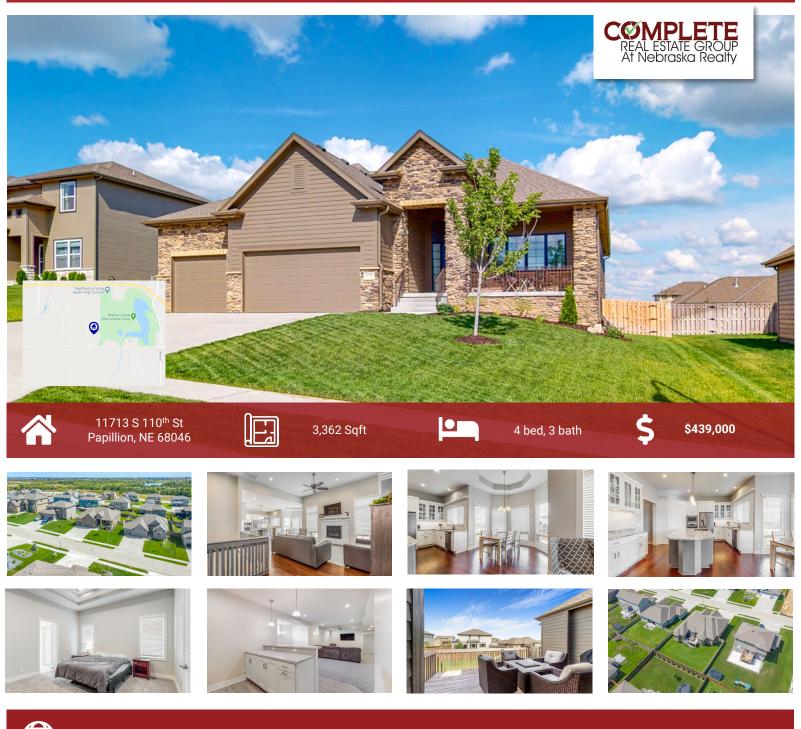

# Southbrook Ranch

# DESCRIPTION

Why Build? Just 2 years old and meticulously maintained, this Dick Lind home is a stunner. Fall in love with this 4 bed, 3 bath, 3 car ranch that has a spacious, open floor plan, amazing 12 ft ceilings, and beautiful finishes. The main floor boasts a beautiful foyer opening into the living area and stunning fireplace. Check out your dream kitchen, perfect for entertaining with a HUGE center island, walk-in pantry, upgraded appliances, and beautiful dining area, filled with natural light. Along with the amazing master suite, there is an additional bedroom, 3/4 bath, large drop zone, & main floor laundry. The finished basement features a wet bar, large rec space, full bath, 2 bedrooms w/ walk in closets, & ample storage. Polish this off with a 3-car garage, fenced yard, & deck. Location, location, location – close to schools, parks, Walnut Creek & Prairie Queen Recreation areas, Sum Tur Amphitheater, Werner Park, Offutt AFB, I-80, & so much more! This IS your new home! AMA

### **PROPERTY FEATURES**

- 12' Ceiling in Living Room
- Ample Cabinets and Counter Space
- Covered Porch with 15 & 1/2' Stone Columns
- Deck
- Floor-to-Ceiling Windows
- Fully-Fenced Back Yard
- Walk-In Tile Master Shower

- Gas Cooktop
- Hardwood-Style Flooring
- Hidden Pantry
- Premium GE Appliances
- Stone Countertops
- Tile Gas Fireplace
- Wet Bar