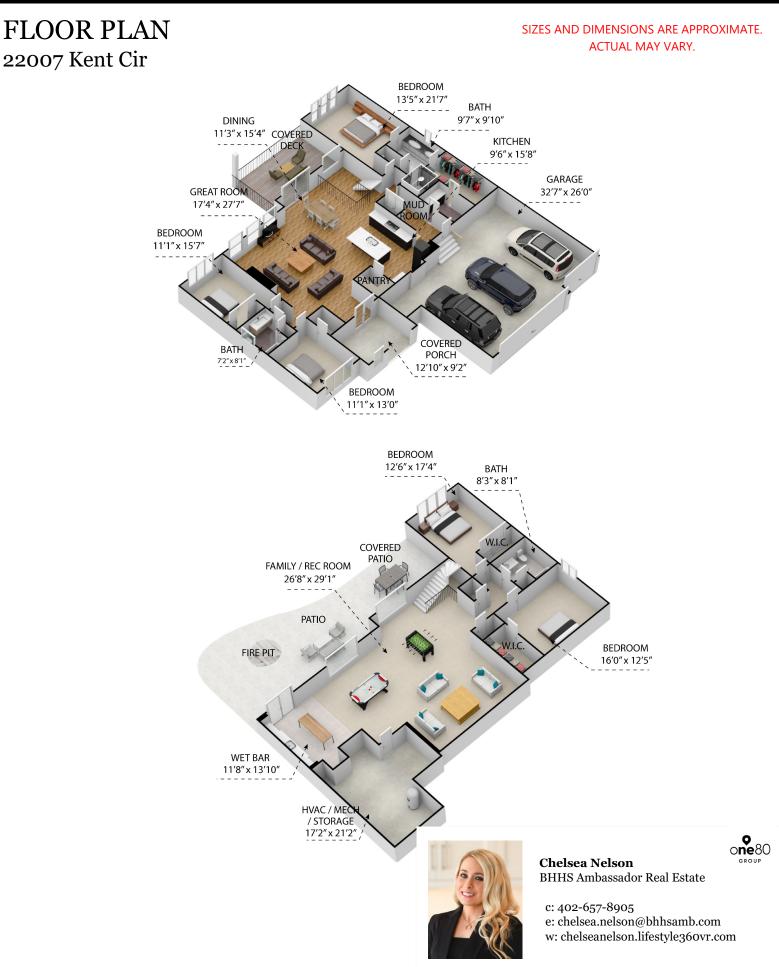

# Description

Nestled on a cul-de-sac, this new construction modern farmhouse crafted by Echelon Homes will impress you the minute you walk through the grand double door entry. The expansive great room will feature 12' tall ceilings and floor to ceiling windows that provide a wonderful view of the landscaped lot with no rear neighbors. European style frameless cabinets in the kitchen feature soft close hardware compliment the high-end appliances and Cambria Quartz countertops. This house is perfect for entertaining, whether you prefer to grab a drink around the oversized bar in the rec area of the basement or catch a glimpse of the stars while enjoying the built-in firepit on the exterior patio. Located in the desired Prairies subdivision, which features a clubhouse, pool and walking trails, this house is a must see.

# **Property Features**

- 12' Vaulted Great Room Ceiling
- Cambria Quartz Countertops and Vanity Tops
- Covered Composite Deck
- Covered Porch
- Dual Vanities
- European-Style Frameless Cabinets
- Patio
- Tile Gas Fireplace
- Wet Bar

- Floor-to-Ceiling Windows
- Gas Fire Pit
- Hardwood-Style Flooring
- High-End Modern Finishes and Fixtures
- High-End Stainless Steel Appliances
- Pass-Through Laundry to Master Closet
- Walk-In Pantry
- Walk-In Tile Shower