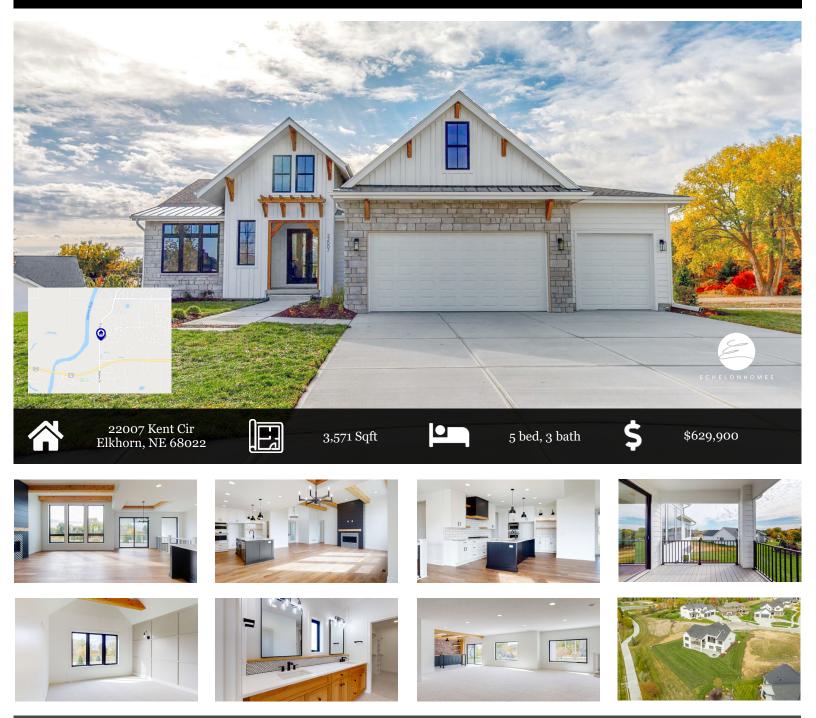

# The Prairies Ranch

https://realestate.lifestyle360vr.com/listings/22007-kent-cir/

**Chelsea Nelson** BHHS Ambassador Real Estate

c: 402-657-8905 e: chelsea.nelson@bhhsamb.com w: chelseanelson.lifestyle360vr.com

# Description

Nestled on a cul-de-sac, this new construction modern farmhouse crafted by Echelon Homes will impress you the minute you walk through the grand double door entry. The expansive great room will feature 12' tall ceilings and floor to ceiling windows that provide a wonderful view of the landscaped lot with no rear neighbors. European style frameless cabinets in the kitchen feature soft close hardware compliment the high-end appliances and Cambria Quartz countertops. This house is perfect for entertaining, whether you prefer to grab a drink around the oversized bar in the rec area of the basement or catch a glimpse of the stars while enjoying the built-in firepit on the exterior patio. Located in the desired Prairies subdivision, which features a clubhouse, pool and walking trails, this house is a must see.

# **Property Features**

- 12' Vaulted Great Room Ceiling
- Cambria Quartz Countertops and Vanity Tops
- Covered Composite Deck
- Covered Porch
- Dual Vanities
- European-Style Frameless Cabinets
- Patio
- Tile Gas Fireplace
- Wet Bar

- Floor-to-Ceiling Windows
- Gas Fire Pit
- Hardwood-Style Flooring
- High-End Modern Finishes and Fixtures
- High-End Stainless Steel Appliances
- Pass-Through Laundry to Master Closet
- Walk-In Pantry
- Walk-In Tile Shower