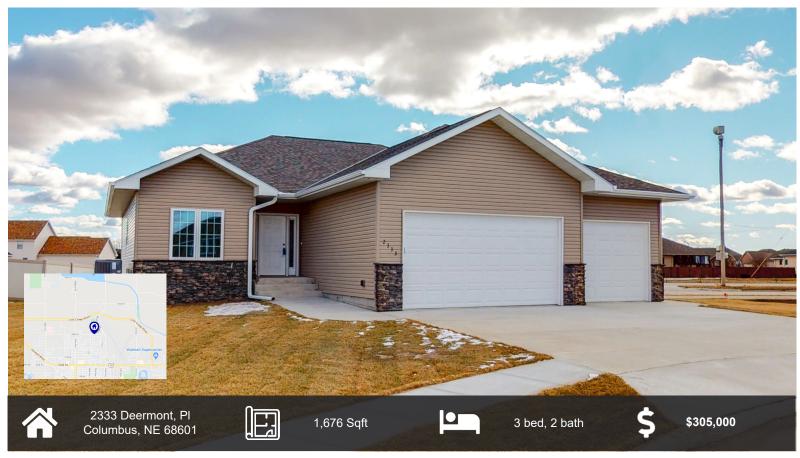

#### **DESCRIPTION**

Dreaming of new? This brand-new 3 bed room, 2 bath ranch home is just what you have been looking for! Fantastic open floor plan design. Owner's suite is separate from spare rooms, providing extra privacy & includes a large, private bath with dual sinks; walk-in shower with onyx base & tiled surround. The walk-in closet has pocket door leading to the main floor laundry. Enjoy cooking in the sizeable kitchen with ample cabinet space, center island, tiled backsplash, & stainless steel appliances.

#### PROPERTY FEATURES

- Ample Cabinets and Counter Space
- Built-In Drop Zone
- Covered Porch
- Deck and Patio
- Dual Vanities in Master Bathroom
- Floor-to-Ceiling Windows
- Stainless Steel Appliances

- Hardwood-Style Flooring
- High-End Fixtures and Finishes
- Large Lower Level Framed for Finishing
- Pantry
- Pass-Through Laundry to Master Closet
- Sprinkler System
- Walk-In Shower