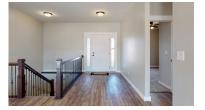

#### **DESCRIPTION**

Dreaming of new? This brand-new 3 bed room, 2 bath ranch home is just what you have been looking for! Fantastic open floor plan design. Owner's suite is separate from spare rooms, providing extra privacy & includes a large, private bath with dual sinks; walk-in shower with onyx base & tiled surround. The walk-in closet has pocket door leading to the main floor laundry. Enjoy cooking in the sizeable kitchen with ample cabinet space, center island, tiled backsplash, & stainless steel appliances.

#### PROPERTY FEATURES

- Ample Cabinets and Counter Space
- Built-In Drop Zone
- Covered Porch
- Deck and Patio
- Dual Vanities in Master Bathroom
- Floor-to-Ceiling Windows
- Stainless Steel Appliances

- Hardwood-Style Flooring
- High-End Fixtures and Finishes
- Large Lower Level Framed for Finishing
- Pantry
- Pass-Through Laundry to Master Closet
- Sprinkler System
- Walk-In Shower