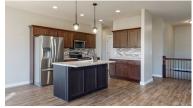

#### **DESCRIPTION**

Dreaming of new? This brand-new 3 bed room, 2 bath ranch home is just what you have been looking for! Fantastic open floor plan design. Owner's suite is separate from spare rooms, providing extra privacy & includes a large, private bath with dual sinks; walk-in shower with onyx base & tiled surround. The walk-in closet has pocket door leading to the main floor laundry. Enjoy cooking in the sizeable kitchen with ample cabinet space, center island, tiled backsplash, & stainless steel appliances.

#### PROPERTY FEATURES

- Ample Cabinets and Counter Space
- Built-In Drop Zone
- Covered Porch
- Deck and Patio
- Dual Vanities in Master Bathroom
- Floor-to-Ceiling Windows
- Stainless Steel Appliances

- Hardwood-Style Flooring
- High-End Fixtures and Finishes
- Large Lower Level Framed for Finishing
- Pantry
- Pass-Through Laundry to Master Closet
- Sprinkler System
- Walk-In Shower