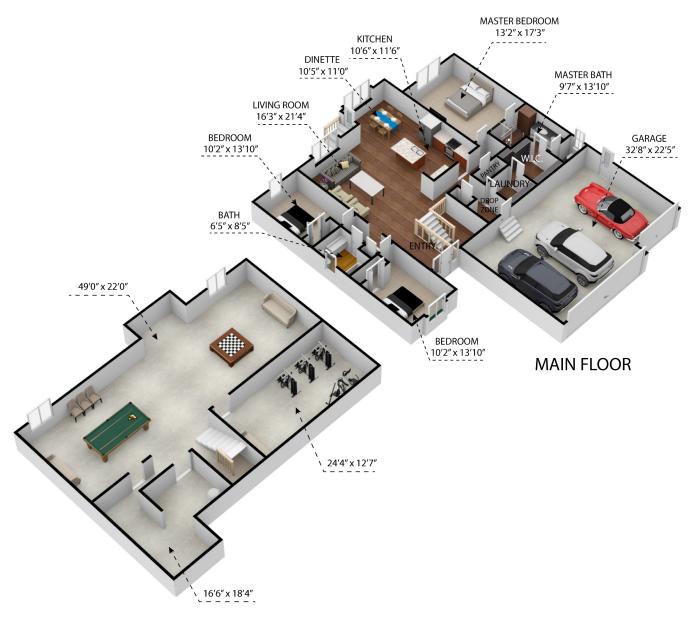

# FLOOR PLAN 2333 DEERMONT PL

SIZES AND DIMENSIONS ARE APPROXIMATE. ACTUAL MAY VARY.

LOWER LEVEL (UNFINISHED)