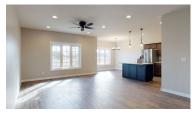

#### **DESCRIPTION**

Dreaming of new? This brand-new 3 bed room, 2 bath ranch home is just what you have been looking for! Fantastic open floor plan design. Owner's suite is separate from spare rooms, providing extra privacy & includes a large, private bath with dual sinks; walk-in shower with onyx base & tiled surround. The walk-in closet has pocket door leading to the main floor laundry. Enjoy cooking in the sizeable kitchen with ample cabinet space, center island, tiled backsplash, & stainless steel appliances.

#### PROPERTY FEATURES

- Ample Cabinets and Counter Space
- Built-In Drop Zone
- Covered Porch
- Deck and Patio
- Dual Vanities in Master Bathroom
- Floor-to-Ceiling Windows
- Stainless Steel Appliances

- Hardwood-Style Flooring
- High-End Fixtures and Finishes
- Large Lower Level Framed for Finishing
- Pantry
- Pass-Through Laundry to Master Closet
- Sprinkler System
- Walk-In Shower