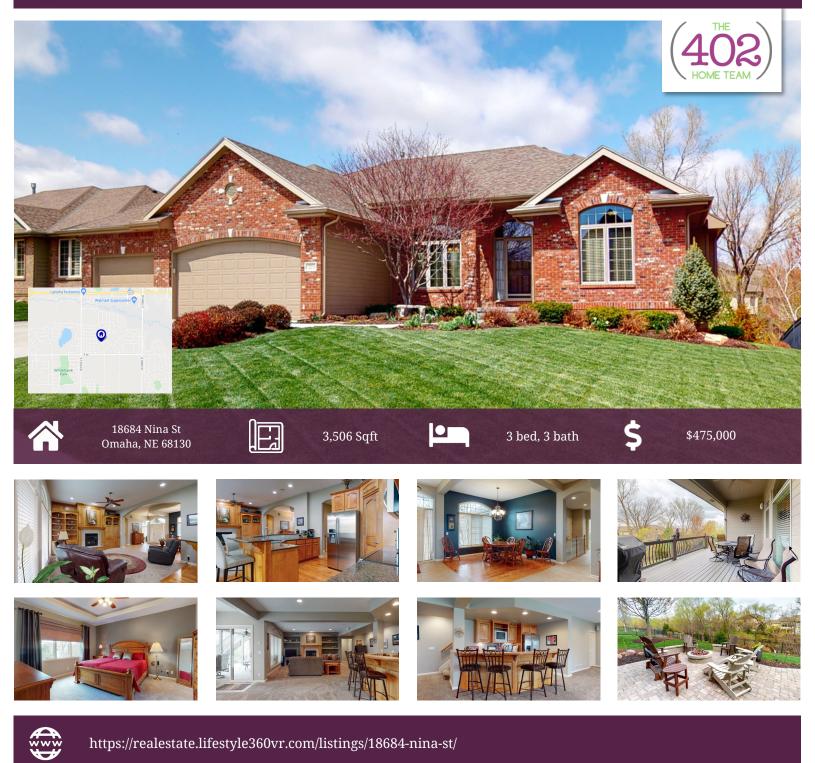

# DESCRIPTION

This AMAZING one-owner home in West Bay Springs has been meticulously cared for from day one. With a full brick front, tasteful landscaping, and a lush lawn, you will be proud to come home every day to this! Relax in the back on the professionally installed firepit with one of the nicest backyard settings you will find! With a main floor sprawling out 2000 sqft, all areas are spacious. Beautiful hardwood floors, 10' ceilings, birch cabinets, and open, yet defined living areas with large windows looking out to a serene setting let you enjoy your home inside or out. Majestic main bedroom suite has a trayed ceiling with elegant recessed lighting and a bathroom with dual split vanities, an oval whirlpool tub, a full tile shower with dual showerheads, and a walk-in closet! Entertaining will be a pleasure in the huge basement with an amazing wet bar, surround sound throughout, and a wonderful family room. Driveway, roof, water heater, & A/C all new in the last 4 years!

# **PROPERTY FEATURES**

- 10' Ceilings
- Ample Cabinets and Counter Space
- Covered Composite Deck
- Fire Pit
- Floor-to-Ceiling Windows
- Formal Dining Room
- Two Gas Fireplace
- Walk-In Pantry

- Granite Countertops
- Security System
- Sprinkler System
- Stainless Steel Sink and Appliances
- Stone Patio
- Tile and Hardwood Flooring
- Wet Bar
- Whirlpool Tub