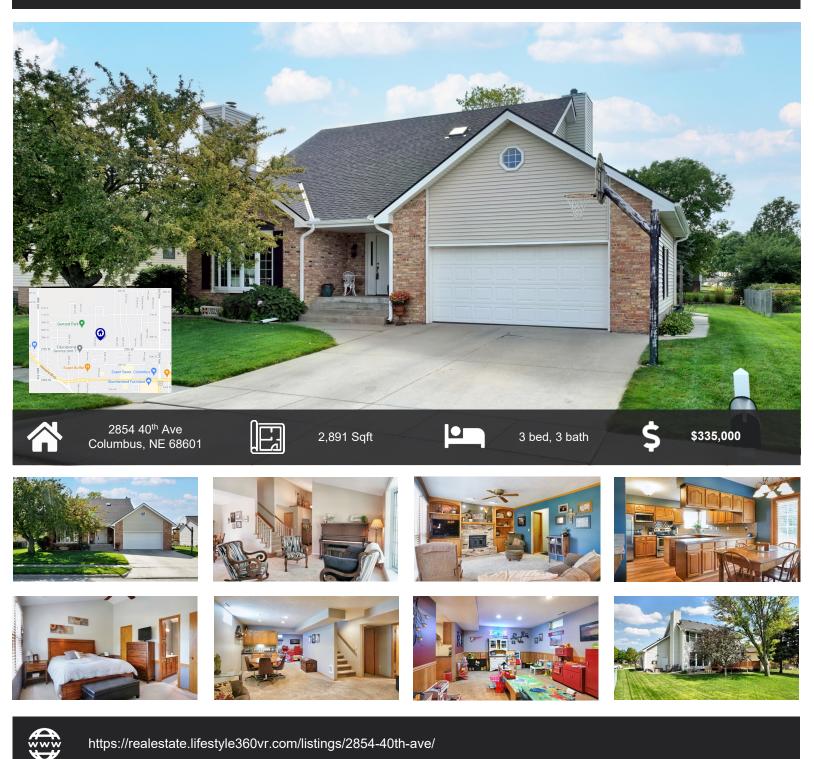

# **WESTGATE 1.5 STORY HOME**

## DESCRIPTION

Single Family Detached - Beautiful home in a quiet neighborhood awaits you! Formal living and dining room with vaulted ceiling and cozy fireplace. Spacious kitchen with newer flooring, countertops, and backsplash; plus includes center island, stainless steel appliances, built-in desk, and eat-in dining area. Kitchen is open to the main floor family room with wood stove and patio door leading to deck and large back yard. Convenient main floor laundry with amazing storage. Also handy main floor half bath off family room. Upstairs provides you with 3 bedrooms and 2 baths. Sizeable main bedroom has vaulted ceiling, large walk-in closet, and private bath. Additional spare bedrooms have nice closet space and large windows for natural light. The finished basement provides you with even more living space! Includes a family room with wet bar area - great for hosting upcoming Husker parties! Also includes a big rec room perfect for a pool table! A non-conforming 4th bedroom, bathroom, and storage room round out the basement.

## **PROPERTY FEATURES**

- 2 Fireplaces
- Ample Cabinets and Counter Space
- Covered Porch
- Deck
- Eat-In Kitchen
- Floor-to-Ceiling Windows
- Wood Style Flooring in Entry and Kitchen
- Formal Dining Room
- Sprinkler System
- Stainless Steel Appliances
- Vaulted Ceilings
- Walk-In Master Closet
- Wet Bar