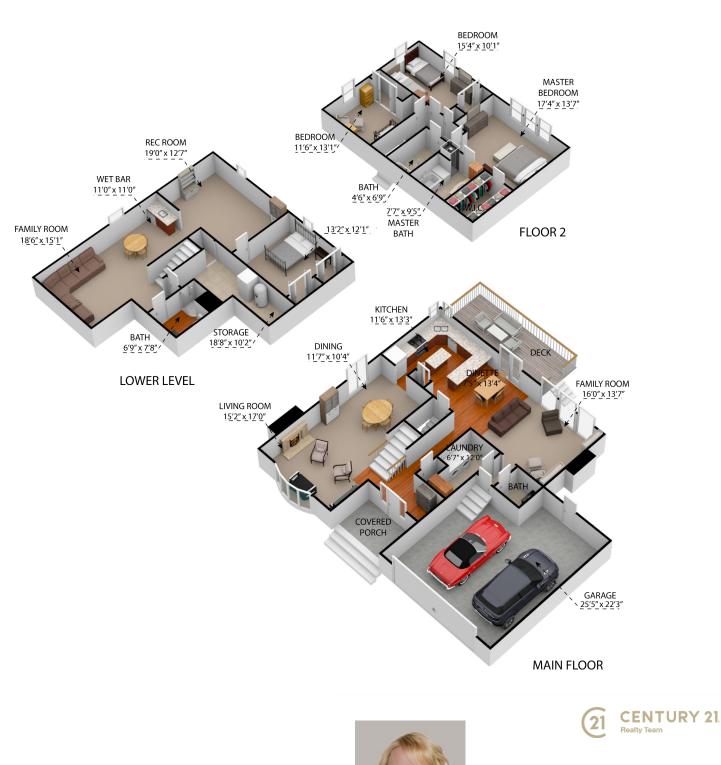

# FLOOR PLAN 2854 40<sup>TH</sup> AVE

SIZES AND DIMENSIONS ARE APPROXIMATE. ACTUAL MAY VARY.