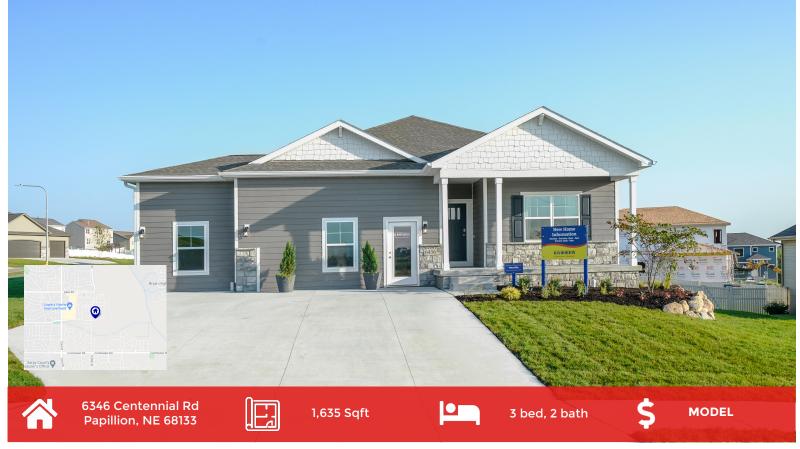

## **DESCRIPTION**

D.R. Horton, America's Builder, presents the Neuville plan. This floor plan offers 3 bedrooms and 2 baths in a single-level living space. The main living area offers solid surface flooring throughout for easy maintenance, as well as a spacious, open layout that provides the perfect entertainment space. Two large bedrooms are situated in the front of the home, with another bedroom, that features a wonderfully-sized walk-in closet and luxury bath, is situated in the back of the home for privacy. The gorgeous kitchen comes with a large built-in island, beautiful cabinetry, and a corner pantry for all of your storage needs. All D.R. Horton Omaha homes include our America's Smart Home® Technology which allows you to monitor and control your home from your couch or from 500 miles away and connect to your home with your smartphone, tablet or computer. This home is an incredible value with all the benefits of new construction.

#### **PROPERTY FEATURES**

- 9' Ceilings on Main Floor
- Ample Cabinets and Counter Space
- Electric Fireplace
- Gourmet Kitchen
- High-Efficiency Furnace and A/C
- Walk-In Closet

- Moen® Kitchen Sink and Faucets
- Quartz Countertops
- Smart Home Technology
- Walk-In Pantry
- Whirlpool® Stainless Steel Appliances