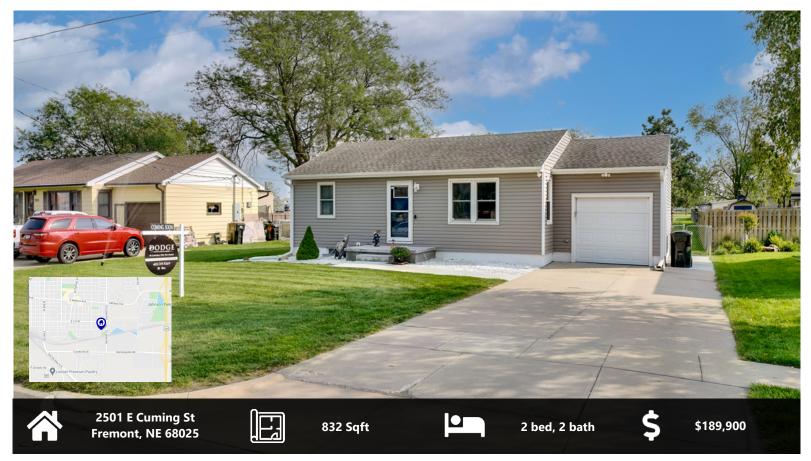

# **DESCRIPTION**

Welcome home!! This immaculate 2 bed 2 bathroom home is ready for you!! Not only is the curb appeal charming, this home also features new flooring, paint, along with a new air conditioner, furnace and water heater. This home has an extremely large fenced in backyard with a deck for all of your entertaining needs!

### **PROPERTY FEATURES**

- Ample Cabinet Space
- Ceiling Fans in Living/Kitchen/All Bedrooms
- Dishwasher
- Electric Stove
- Expansive, Fenced Back Yard

- New A/C, Furnace, Water Heater
- New Flooring
- Ring Doorbell
- Stainless Steel Sink
- Large Deck