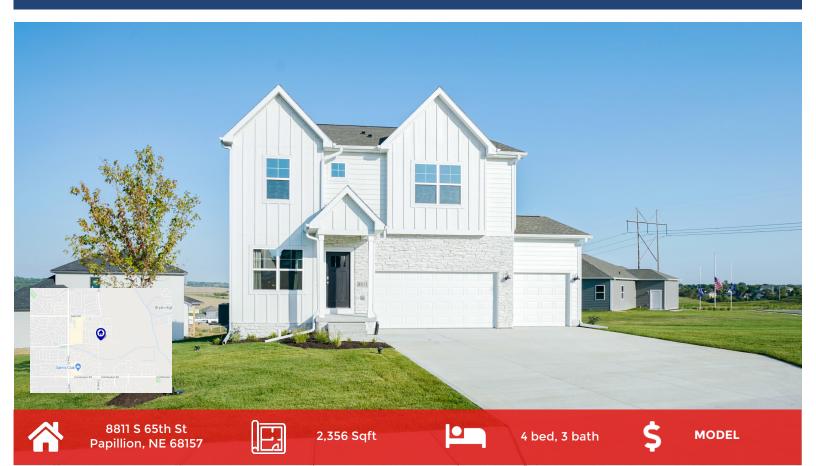

# **DESCRIPTION**

D.R. Horton, America's Builder, presents the Holland plan. This two-story, open concept home provides 4 large bedrooms and 2.5 baths. The main level living area offers solid surface flooring throughout for easy maintenance. Home features a turnback staircase situated away from foyer for convenience and privacy, as well as a wonderful study. The kitchen offers beautiful cabinetry, a large pantry and a built-in island with ample seating space. Located upstairs, you'll find an oversized bedroom that features a deluxe bath with ample storage in the walk-in closet. In addition, the upstairs offers 3 additional bedrooms and a convenient laundry room. This home comes with all of the benefits of new construction.

## **PROPERTY FEATURES**

- 2<sup>nd</sup> Floor Laundry
- 9' Ceilings on Main Floor
- Ample Cabinets and Counter Space
- Electric Fireplace
- Hardwood-Style Flooring
- Moen® Kitchen Sink and Faucets

- Plenty of Natural Light
- Quartz Countertops
- Study
- Walk-In Closets
- Walk-In Pantry
- Whirlpool® Stainless Steel Appliances