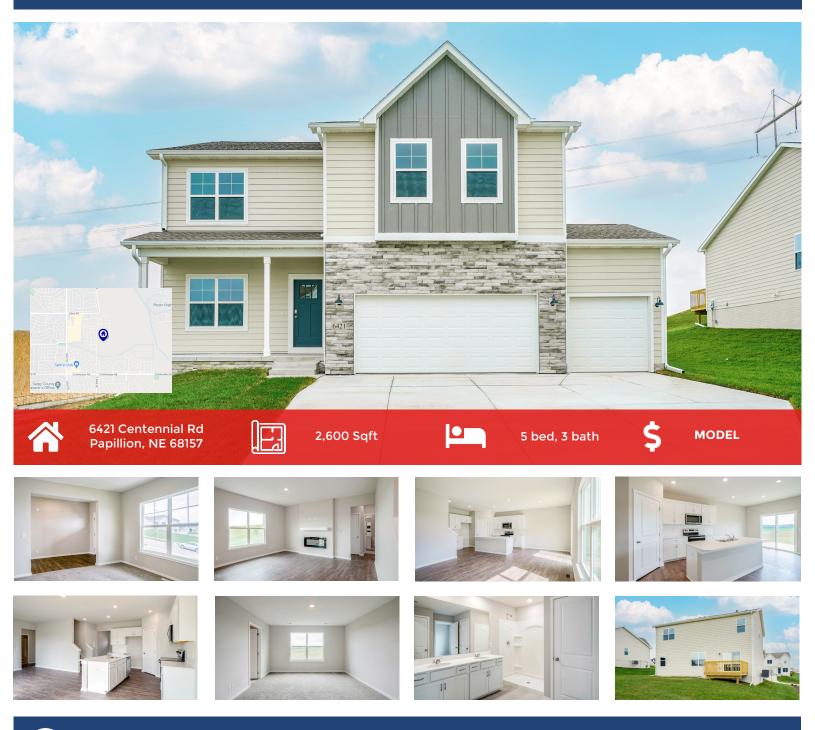

# Hayden Plan Model

https://realestate.lifestyle360vr.com/listings/6421-centennial-rd/

# DESCRIPTION

D.R. Horton, America's Builder, presents the Hayden plan. This two-story home provides 5 large bedrooms and 3 full baths. The main level living area offers solid surface flooring throughout for easy maintenance. The staircase enters from the family room for convenience and privacy. The kitchen offers beautiful cabinetry, quartz countertops, a large pantry and a built-in island with ample seating space. Also on the main level, you'll find a spacious study, perfect for an office space, as well as a bedroom. Upstairs, you'll find 4 additional bedrooms, including one that features a gorgeous walk-in closet, as well as a 2nd living space that can be used as a great entertainment space. This home comes with all of the benefits of new construction.

# **PROPERTY FEATURES**

- 2<sup>nd</sup> Floor Laundry
- 9' Ceilings on Main Floor
- Ample Cabinets and Counter Space
- Covered Porch
- Electric Fireplace
- Hardwood-Style Flooring
- Whirlpool® Stainless Steel Appliances
- Moen® Kitchen Sink and Faucets
- Quartz Vanity Tops with Moen® Faucets
- Study
- Upstairs Living Room
- Walk-In Closet
- Walk-In Pantry