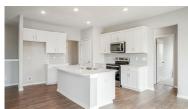

#### **DESCRIPTION**

D.R. Horton, America's Builder, presents the Reagan plan. This home comes with 3 bedrooms, 2.5 bathrooms, and a 3-car attached garage! An open floor plan and hard surface flooring await you in the main living area. The kitchen features a gorgeous island, perfect for entertaining, as well as quartz countertops, beautiful cabinetry, and Whirlpool appliances. The plan also offers lots of privacy, with 2 bedrooms on one end of the home and another on the opposite side of the home. One bedroom features an ensuite bath with a double vanity and a large walk-in closet. Finally, an unfinished lower level offers plenty of opportunity to add additional finished square footage to this home! This home comes with all of the benefits of new construction.

### **PROPERTY FEATURES**

- 9' Ceilings on Main Floor
- Ample Cabinets and Counter Space
- Electric Fireplace
- Gourmet Kitchen
- Hardwood-Style Flooring
- Moen® Kitchen Sink and Faucets

- Quartz Countertops
- Quartz Vanity Tops with Moen® Faucets
- Walk-In Closet
- Walk-In Pantry
- Whirlpool® Stainless Steel Appliances