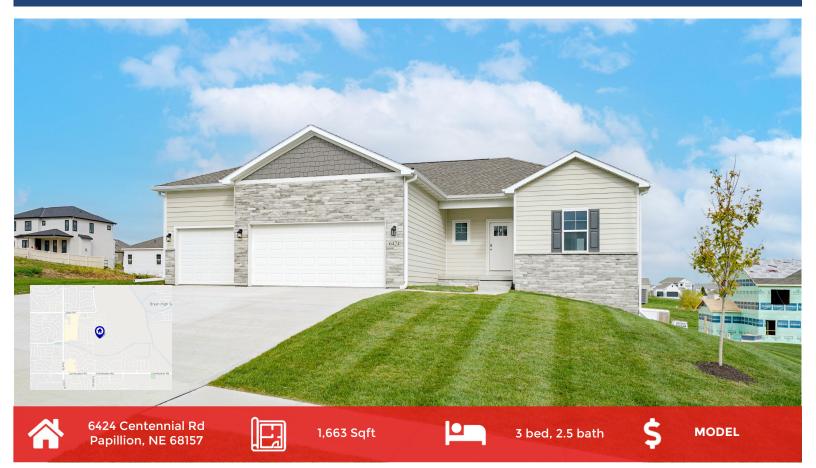

#### **DESCRIPTION**

D.R. Horton, America's Builder, presents the Reagan plan. This home comes with 3 bedrooms, 2.5 bathrooms, and a 3-car attached garage! An open floor plan and hard surface flooring await you in the main living area. The kitchen features a gorgeous island, perfect for entertaining, as well as quartz countertops, beautiful cabinetry, and Whirlpool appliances. The plan also offers lots of privacy, with 2 bedrooms on one end of the home and another on the opposite side of the home. One bedroom features an ensuite bath with a double vanity and a large walk-in closet. Finally, an unfinished lower level offers plenty of opportunity to add additional finished square footage to this home! This home comes with all of the benefits of new construction.

### **PROPERTY FEATURES**

- 9' Ceilings on Main Floor
- Ample Cabinets and Counter Space
- Electric Fireplace
- Gourmet Kitchen
- Hardwood-Style Flooring
- Moen® Kitchen Sink and Faucets

- Quartz Countertops
- Quartz Vanity Tops with Moen® Faucets
- Walk-In Closet
- Walk-In Pantry
- Whirlpool® Stainless Steel Appliances