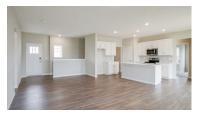

#### **DESCRIPTION**

D.R. Horton, America's Builder, presents the Reagan plan. This home comes with 3 bedrooms, 2.5 bathrooms, and a 3-car attached garage! An open floor plan and hard surface flooring await you in the main living area. The kitchen features a gorgeous island, perfect for entertaining, as well as quartz countertops, beautiful cabinetry, and Whirlpool appliances. The plan also offers lots of privacy, with 2 bedrooms on one end of the home and another on the opposite side of the home. One bedroom features an ensuite bath with a double vanity and a large walk-in closet. Finally, an unfinished lower level offers plenty of opportunity to add additional finished square footage to this home! This home comes with all of the benefits of new construction.

### **PROPERTY FEATURES**

- 9' Ceilings on Main Floor
- Ample Cabinets and Counter Space
- Electric Fireplace
- Gourmet Kitchen
- Hardwood-Style Flooring
- Moen® Kitchen Sink and Faucets

- Quartz Countertops
- Quartz Vanity Tops with Moen® Faucets
- Walk-In Closet
- Walk-In Pantry
- Whirlpool® Stainless Steel Appliances