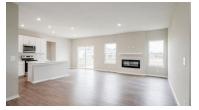

#### **DESCRIPTION**

D.R. Horton, America's Builder, presents the Reagan plan. This home comes with 3 bedrooms, 2.5 bathrooms, and a 3-car attached garage! An open floor plan and hard surface flooring await you in the main living area. The kitchen features a gorgeous island, perfect for entertaining, as well as quartz countertops, beautiful cabinetry, and Whirlpool appliances. The plan also offers lots of privacy, with 2 bedrooms on one end of the home and another on the opposite side of the home. One bedroom features an ensuite bath with a double vanity and a large walk-in closet. Finally, an unfinished lower level offers plenty of opportunity to add additional finished square footage to this home! This home comes with all of the benefits of new construction.

### **PROPERTY FEATURES**

- 9' Ceilings on Main Floor
- Ample Cabinets and Counter Space
- Electric Fireplace
- Gourmet Kitchen
- Hardwood-Style Flooring
- Moen® Kitchen Sink and Faucets

- Quartz Countertops
- Quartz Vanity Tops with Moen® Faucets
- Walk-In Closet
- Walk-In Pantry
- Whirlpool® Stainless Steel Appliances