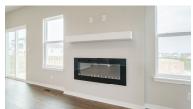

### **PROPERTY FEATURES**

- 9' Ceilings on Main Floor
- Ample Cabinets and Counter Space
- Electric Fireplace
- Gourmet Kitchen
- Hardwood-Style Flooring
- Moen® Kitchen Sink and Faucets

- Quartz Countertops
- Quartz Vanity Tops with Moen® Faucets
- Walk-In Closet
- Walk-In Pantry
- Whirlpool® Stainless Steel Appliances