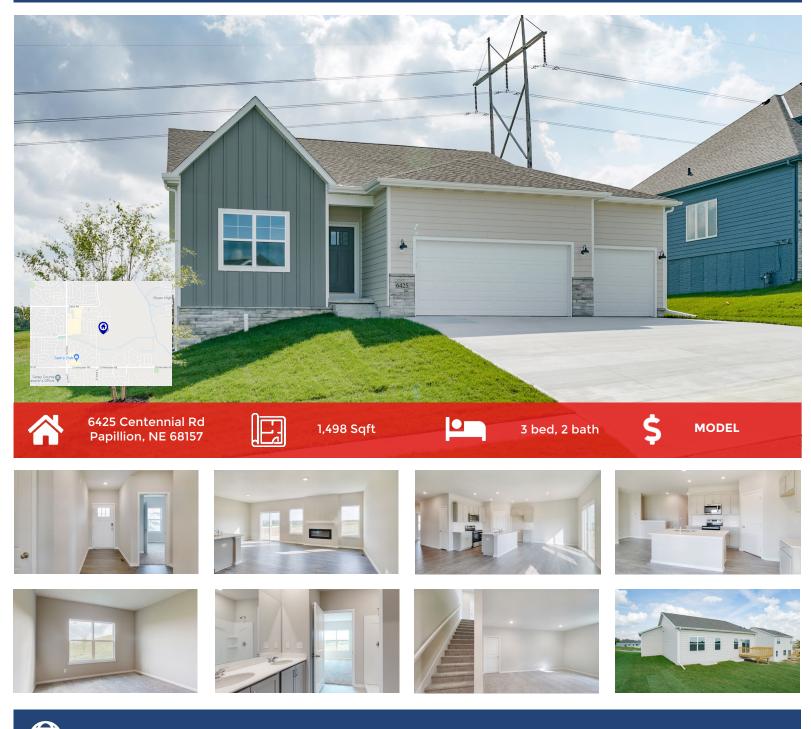

## DESCRIPTION

D.R. Horton, America's Builder, presents the Hamilton plan. This home design provides 3 bedrooms and 2 full baths in a single-level, open living space. The lower living area offers solid surface flooring throughout for easy maintenance. Two large bedrooms are situated in the front of the home and another bedrooom, which features a large walk-in closet and luxury bath, is situated in the back of the home for privacy. Enjoy entertaining in the spacious kitchen with a large built-in island, quartz countertops and beautiful cabinetry. The entry from the garage has a conveniently located closet for coats and jackets. A partially finished basement also features a rec room, offering additional living space. This home comes with all of the benefits of new construction.

### **PROPERTY FEATURES**

- 9' Ceilings on Main Floor
- Ample Cabinets and Counter Space
- Electric Fireplace
- Gourmet Kitchen
- Hardwood-Style Flooring
- Moen® Kitchen Sink and Faucets

- Quartz Countertops
- Quartz Vanity Tops with Moen® Faucets
- Walk-In Closet
- Walk-In Pantry
- Whirlpool® Stainless Steel Appliances