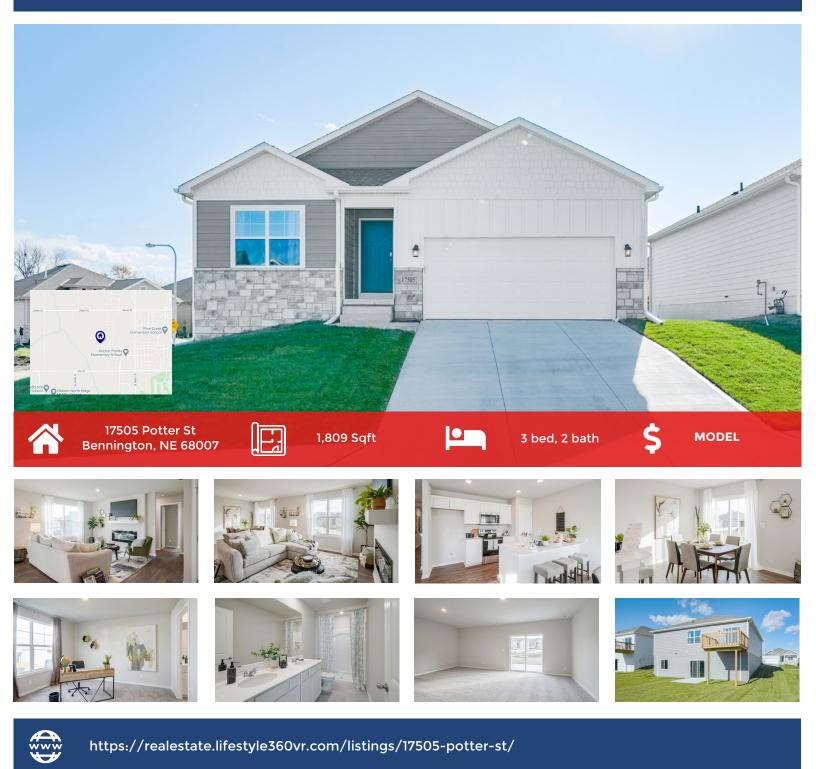

## DESCRIPTION

D.R. Horton, America's Builder, presents the Aldridge plan. You'll find 3 bedrooms and 2 bathrooms in an open concept, ranch-style layout with this move-in-ready home. Enjoy solid surface flooring throughout the main living area for easy maintenance. Heading into the main living area, you'll find your laundry space, a beautiful kitchen with a handy pantry and quartz countertops, and dining area. Right off of the dining area is a wonderful outdoor space, great for relaxing at the end of the day. The main bedroom, located in the front of the home, offers a large walk-in closet, as well as a lovely ensuite bathroom with double vanity sink. This home also comes with all the benefits of new construction!

## **PROPERTY FEATURES**

- Breakfast Peninsula
- Electric Fireplace
- Finished Rec Room on Lower Level
- Hardwood-Style Flooring
- Pantry

- Quartz Vanity Tops with Moen® Faucets
- Walk-In Closet
- Whirlpool® Stainless Steel Appliances