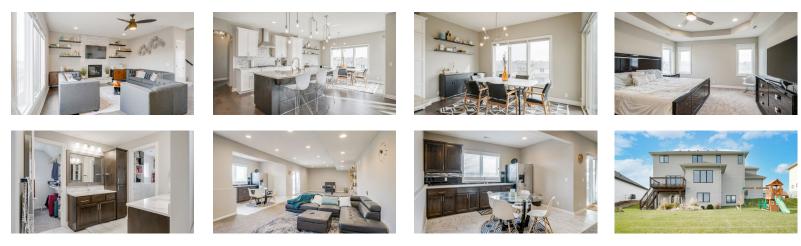

# DESCRIPTION

Move-in ready 2 story walk-out 4-bed/5-bath "Edward" Plan custom-built by Ramm in 2016 with lots of upgrades. Luxurious engineered hardwood floor throughout the main floor except flex room. Open floor features 9' island with beautiful white quartz countertops in kitchen that opens to the living room & dinette. Specially-built hidden butler's walk-in pantry by "Closets by Design" with countertop, shelves, & organizers. Kitchen/pantry have ceramic tile backsplash, upgraded stainless steel appliances, and 5-burners with griddle gas range with wall-mounted hood. Main floor has a large flex room that can either be a formal dining room or bright home office. Master suite features 2 walk-in closets & custom-built his-and-hers closets with organizers for jewelry and dresses. Master bath has ceramic tile floor, double sink with quartz countertops, & walk-in tile shower. Each bedroom has direct access to a bathroom. Laundry on 2nd floor. Finished lower level with a gorgeous wet bar with quartz countertop.

# **PROPERTY FEATURES**

- 2<sup>nd</sup> Floor Laundry
- 9' Ceiling on Main Floor
- Ample Cabinets and Counter Space
- Built-In Drop Zone
- Covered Porch and Patio
- Custom Fixtures and Finishes
- Engineered Wood Floor on Main Floor
- Floor-to-Ceiling Stone Gas Fireplace

- Gourmet Kitchen
- Hidden Walk-In Pantry
- His-and-Hers Master Vanities and Closets
- Quartz Countertops and Vanity Tops
- Stainless Steel Appliances
- Tile Walk-In Shower
- Wet Bar
- Whirlpool Tub