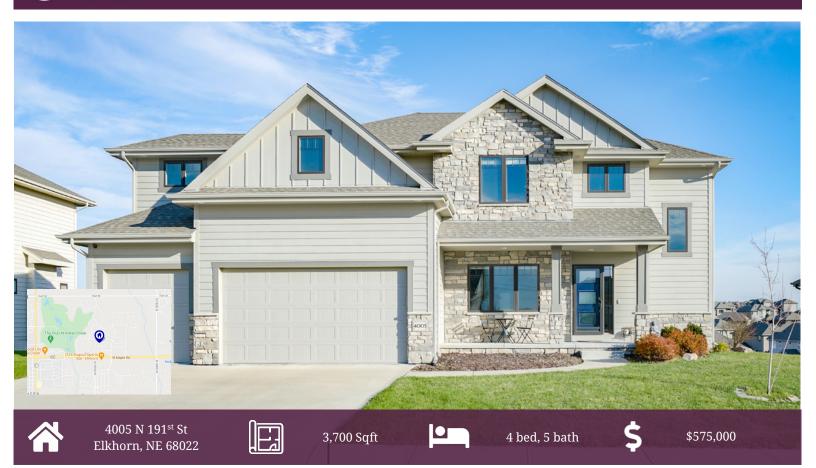

# Indian Pointe 2 Story Home

BH HS

https://realestate.lifestyle360vr.com/listings/4005-n-191st-st/

**BHHS Ambassador Real Estate** 

c: (402) 885-9928 e: ashima@bhhsamb.com w: homesbyashima.com

# DESCRIPTION

Move-in ready 2 story walk-out 4-bed/5-bath "Edward" Plan custom-built by Ramm in 2016 with lots of upgrades. Luxurious engineered hardwood floor throughout the main floor except flex room. Open floor features 9' island with beautiful white quartz countertops in kitchen that opens to the living room & dinette. Specially-built hidden butler's walk-in pantry by "Closets by Design" with countertop, shelves, & organizers. Kitchen/pantry have ceramic tile backsplash, upgraded stainless steel appliances, and 5-burners with griddle gas range with wall-mounted hood. Main floor has a large flex room that can either be a formal dining room or bright home office. Master suite features 2 walk-in closets & custom-built his-and-hers closets with organizers for jewelry and dresses. Master bath has ceramic tile floor, double sink with quartz countertops, & walk-in tile shower. Each bedroom has direct access to a bathroom. Laundry on 2nd floor. Finished lower level with a gorgeous wet bar with quartz countertop.

# **PROPERTY FEATURES**

- 2<sup>nd</sup> Floor Laundry
- 9' Ceiling on Main Floor
- Ample Cabinets and Counter Space
- Built-In Drop Zone
- Covered Porch and Patio
- Custom Fixtures and Finishes
- Engineered Wood Floor on Main Floor
- Floor-to-Ceiling Stone Gas Fireplace

- Gourmet Kitchen
- Hidden Walk-In Pantry
- His-and-Hers Master Vanities and Closets
- Quartz Countertops and Vanity Tops
- Stainless Steel Appliances
- Tile Walk-In Shower
- Wet Bar
- Whirlpool Tub