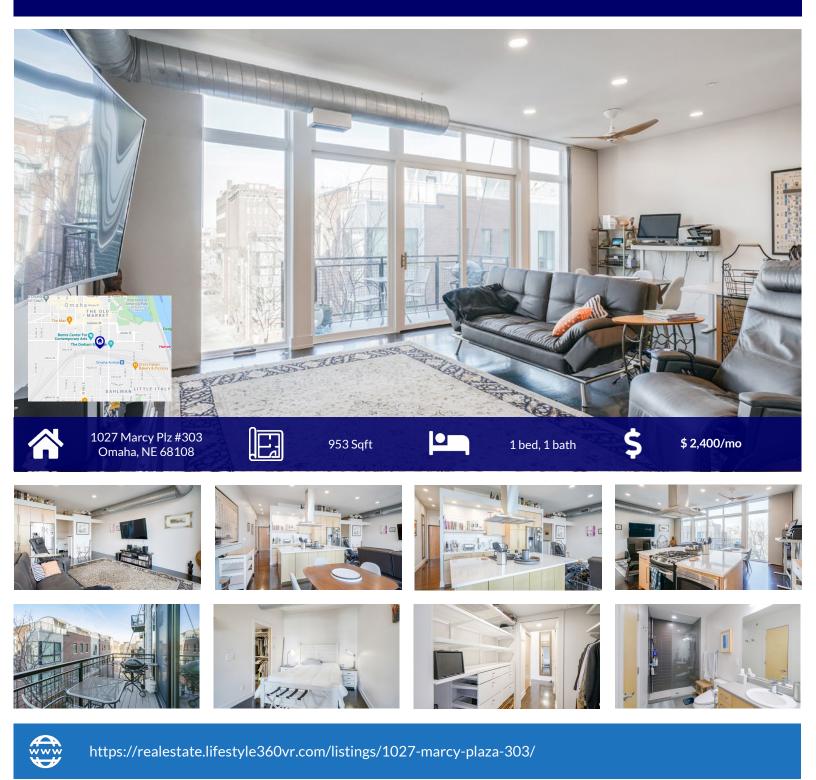

# Soma Lofts 1 Bedroom Condo

## DESCRIPTION

Excellently furnished one bedroom condo. Top of the line kitchenware and pots/pans. 65" Sony TV with Roku. European style couch. Zero Gravity leather chair. Kitchen table with 4 chairs. Queen size bed, bed tables, dresser. Full closet with Elfin hanging clothes rods and drawers. Work desk that is height adjustable. High Speed Internet and Streaming for Hulu, Netflix, Amazon, and HBO Max with Roku. Amazon Echo Show, Haiku Big Ass Fan with UBC light for air purification. Technology for lights, music, etc. Great artwork and ambience. Even a small deck with a gas grill! You won't find a better furnished 1 bedroom.

### **PROPERTY FEATURES**

- 10' Ceilings
- Ample Cabinet Space
- Ceiling Fans in Bedroom and Dinette
- Composite Deck
- Dishwasher
- Gas Stove
- Walk-In Tile Shower

- Hardwood-Style Flooring
- In-Unit Laundry
- Secure Key Card Entry
- Smart Thermostat
- Stainless Steel Appliances
- Walk-In Closet