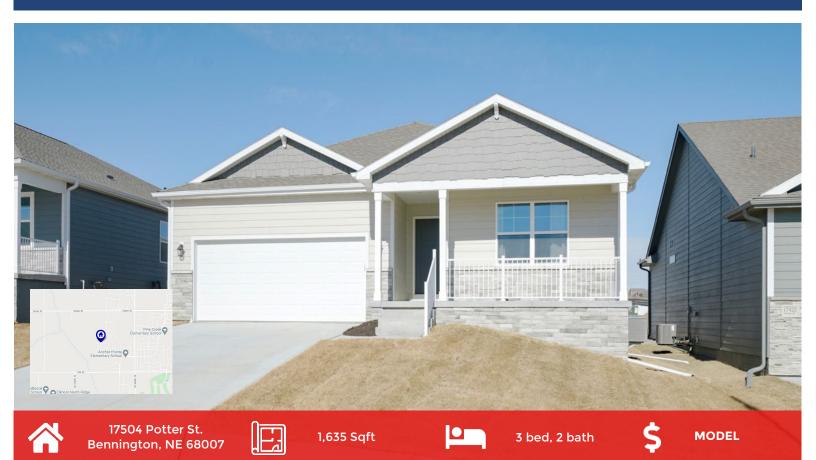

### **DESCRIPTION**

D.R. Horton, America's Builder, presents the Neuville plan. This move-in ready home offers 3 bedrooms and 2 baths in a single-level living space. The main living area offers solid surface flooring throughout for easy maintenance, as well as a spacious, open layout that provides the perfect entertainment space. Two large bedrooms are situated in the front of the home, with the main bedroom, which features a wonderfully-sized walk-in closet and en-suite bath, being situated in the back of the home for privacy. The gorgeous kitchen comes with stunning quartz countertops, a large built-in island, beautiful cabinetry, and a corner pantry for all of your storage needs. This home also comes with all the benefits of new construction!

#### **PROPERTY FEATURES**

- Ample Cabinets and Counter Space
- Electric Fireplace
- Gourmet Kitchen
- Hardwood-Styel Flooring
- High-Efficiency Furnace and A/C
- Moen® Kitchen Sink and Faucets
- Quartz Countertops
- Walk-In Closet
- Walk-In Pantry
- Whirlpool® Stainless Steel Appliances