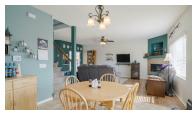

### **DESCRIPTION**

4 bed, 3.5 bath 2 story, backs to open meadow with trees. No houses behind. Open floor plan with large living room featuring corner fireplace. Gorgeous kitchen with birch cabinets, stainless steel appliances, and center island. Spacious primary bedroom has large walk-in closet, vaulted ceiling, and ensuite bath with double sinks and soaking tub. Large linen closet on 2nd floor. Energy-efficient windows. Finished walkout basement with 3/4 bath, extra storage area. Fenced back yard with sprinklers. Quick access to Keystone trail system, shopping, and restaurants.

## **PROPERTY FEATURES**

- 9' Ceilings on Main Floor
- Ample Birch Cabinets and Counter Space
- Ceiling Fans in Living and Bedrooms
- Composite Deck
- Energy Efficient Windows
- Gas Fireplace
- Walk-In Primary Closet

- Hardwood-Style Flooring in Living and Entry
- Large Fenced Back Yard
- Sprinkler System
- Stainless Steel Sink and Appliances
- Updated Fixtures
- Walk-Out Basement