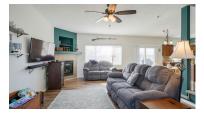

### **DESCRIPTION**

4 bed, 3.5 bath 2 story, backs to open meadow with trees. No houses behind. Open floor plan with large living room featuring corner fireplace. Gorgeous kitchen with birch cabinets, stainless steel appliances, and center island. Spacious primary bedroom has large walk-in closet, vaulted ceiling, and ensuite bath with double sinks and soaking tub. Large linen closet on 2nd floor. Energy-efficient windows. Finished walkout basement with 3/4 bath, extra storage area. Fenced back yard with sprinklers. Quick access to Keystone trail system, shopping, and restaurants.

## **PROPERTY FEATURES**

- 9' Ceilings on Main Floor
- Ample Birch Cabinets and Counter Space
- Ceiling Fans in Living and Bedrooms
- Composite Deck
- Energy Efficient Windows
- Gas Fireplace
- Walk-In Primary Closet

- Hardwood-Style Flooring in Living and Entry
- Large Fenced Back Yard
- Sprinkler System
- Stainless Steel Sink and Appliances
- Updated Fixtures
- Walk-Out Basement