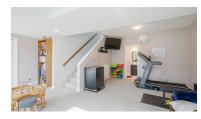

### **DESCRIPTION**

4 bed, 3.5 bath 2 story, backs to open meadow with trees. No houses behind. Open floor plan with large living room featuring corner fireplace. Gorgeous kitchen with birch cabinets, stainless steel appliances, and center island. Spacious primary bedroom has large walk-in closet, vaulted ceiling, and ensuite bath with double sinks and soaking tub. Large linen closet on 2nd floor. Energy-efficient windows. Finished walkout basement with 3/4 bath, extra storage area. Fenced back yard with sprinklers. Quick access to Keystone trail system, shopping, and restaurants.

The location of this home overlooking farmland makes you feel like you are living in the countryside. But, the home is located in the heart of Bellevue, minutes from Offutt, and near Highway 75: a quick and easy commute to Bellevue or Omaha for work or recreation. Neighborhood is friendly, quiet, and conveniently located. The finished basement provides flex space for working, exercising, hobbies, or kids' playtime. Great setup for entertaining on the new, spacious deck with gorgeous sunset view, overlooking large backyard.