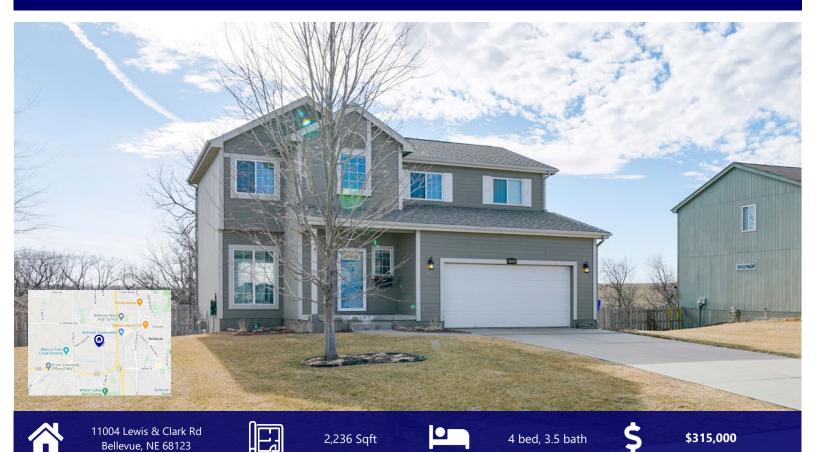

### **DESCRIPTION**

4 bed, 3.5 bath 2 story, backs to open meadow with trees. No houses behind. Open floor plan with large living room featuring corner fireplace. Gorgeous kitchen with birch cabinets, stainless steel appliances, and center island. Spacious primary bedroom has large walk-in closet, vaulted ceiling, and ensuite bath with double sinks and soaking tub. Large linen closet on 2nd floor. Energy-efficient windows. Finished walkout basement with 3/4 bath, extra storage area. Fenced back yard with sprinklers. Quick access to Keystone trail system, shopping, and restaurants.

The location of this home overlooking farmland makes you feel like you are living in the countryside. But, the home is located in the heart of Bellevue, minutes from Offutt, and near Highway 75: a quick and easy commute to Bellevue or Omaha for work or recreation. Neighborhood is friendly, quiet, and conveniently located. The finished basement provides flex space for working, exercising, hobbies, or kids' playtime. Great setup for entertaining on the new, spacious deck with gorgeous sunset view, overlooking large backyard.

## **PROPERTY FEATURES**

- 9' Ceilings on Main Floor
- Ample Birch Cabinets and Counter Space
- Ceiling Fans in Living and Bedrooms
- Composite Deck
- Energy Efficient Windows
- Gas Fireplace
- Walk-In Primary Closet

- Hardwood-Style Flooring in Living and Entry
- Large Fenced Back Yard
- Sprinkler System
- Stainless Steel Sink and Appliances
- Updated Fixtures
- Walk-Out Basement