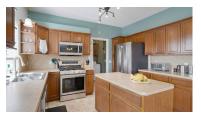

### **DESCRIPTION**

4 bed, 3.5 bath 2 story, backs to open meadow with trees. No houses behind. Open floor plan with large living room featuring corner fireplace. Gorgeous kitchen with birch cabinets, stainless steel appliances, and center island. Spacious primary bedroom has large walk-in closet, vaulted ceiling, and ensuite bath with double sinks and soaking tub. Large linen closet on 2nd floor. Energy-efficient windows. Finished walkout basement with 3/4 bath, extra storage area. Fenced back yard with sprinklers. Quick access to Keystone trail system, shopping, and restaurants.

## **PROPERTY FEATURES**

- 9' Ceilings on Main Floor
- Ample Birch Cabinets and Counter Space
- Ceiling Fans in Living and Bedrooms
- Composite Deck
- Energy Efficient Windows
- Gas Fireplace
- Walk-In Primary Closet

- Hardwood-Style Flooring in Living and Entry
- Large Fenced Back Yard
- Sprinkler System
- Stainless Steel Sink and Appliances
- Updated Fixtures
- Walk-Out Basement