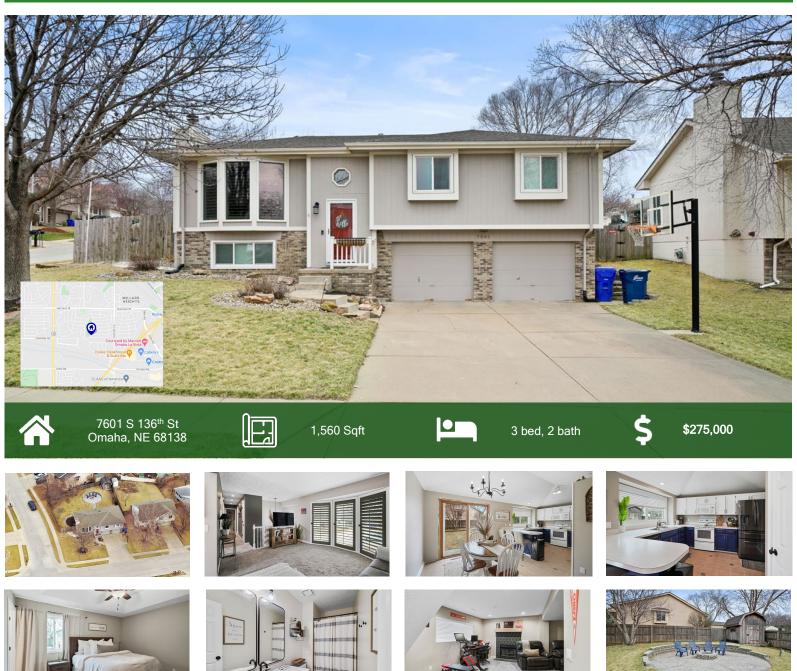

# SOUTHRIDGE SPLIT ENTRY HOME

https://realestate.lifestyle360vr.com/listings/7601-s-136th-st/

THE GOOD LIFE GROUP

Kathy Shunk c: (402) 206-5773 e: kathy.shunk@betteromaha.com w: bhgre.com

## DESCRIPTION

Updated and beautiful split-entry on nearly a 1/4 acre prime corner lot with a huge and AMAZING private back yard. You'll be the envy of your friends when entertaining them with the stamped concrete patio and huge fire pit area in this fully-privacy-fenced back yard. The cool, weathered barn-look shed even has electrical service to it! Home has updated interior paint colors with white trim and doors. Also, newer carpet, roof, A/C & vinyl windows. Brand-new white sliding glass door was just installed in the dining room. You'll love how open the main floor is, and check out the trendy kitchen with some newer appliances! Living room has shutters for privacy. Primary bedroom has double closets. Lower level was newly refinished in 2021. The neighborhood park is conveniently located just down the street. Close to Chalco recreation park, shopping, and interstate access. Coveted Millard School District.

## **PROPERTY FEATURES**

- Ample Cabinets and Counter Space
- Ceiling Fans in Family Room, Primary Bedroom, and Bedroom 3
- Corner Lot
- Dual Closets in Primary Bedroom
- Fire Pit
- Fully-Fenced Back Yard

- Pantry
- Shed with Electrical
- Stamped Concrete Patio
- Tile Fireplace
- Tile Floor in Kitchen and Dinette
- Updated Vanities, Fixtures, and Finishes
- Vaulted Ceiling in Kitchen and Primary Bedroom