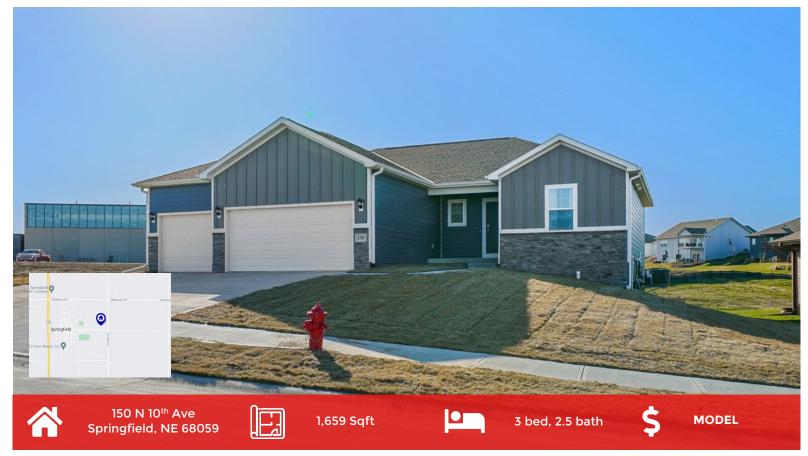

https://realestate.lifestyle360vr.com/listings/150-n-10th-ave

# **DESCRIPTION**

D.R. Horton, America's Builder, presents the Reagan plan. This home comes with 3 bedrooms, 2.5 bathrooms, and a 3-car attached garage! An open floor plan and hard surface flooring await you in the main living area. The kitchen features a gorgeous island, perfect for entertaining, as well as quartz countertops, beautiful cabinetry, and Whirlpool appliances. The plan also offers lots of privacy, with 2 bedrooms on one end of the home and another on the opposite side of the home. One bedroom features an ensuite bath with a double vanity and a large walk-in closet. Finally, an unfinished lower level offers plenty of opportunity to add additional finished square footage to this home! This home comes with all of the benefits of new construction.