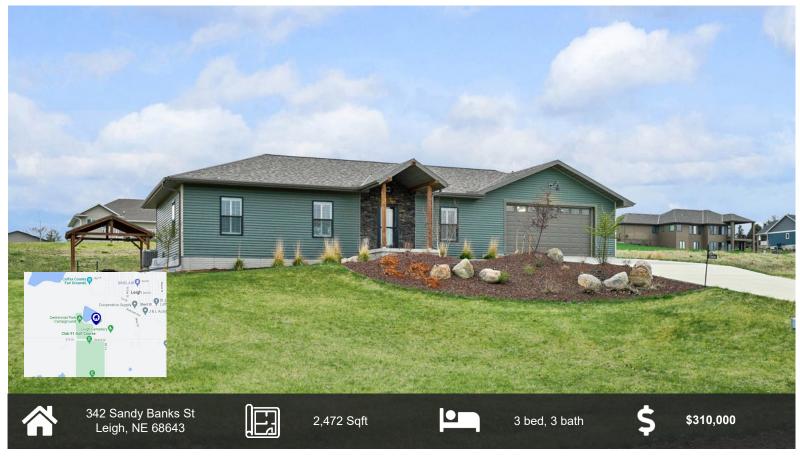

#### **DESCRIPTION**

Spectacular, custom-built like-new ranch house nestled on a hillside across from Centennial Park & Lake in Leigh, NE! Entertain guests inside with spacious, open floor plan, or continue outdoors on the large deck or sit around the fire pit under the pergola with picture perfect views of the lake! House features convenient main floor laundry, owner's suite with large walk-in closet, 3 total bedrooms and baths, huge basement living area, storm shelter, custom landscaping, concrete edging, vinyl fence, and underground sprinklers! Don't sleep on this fantastic home! Located just north of Club 91 Golf Course and South of Maple Creek Recreation Area!

#### **PROPERTY FEATURES**

- 9' Ceilings
- Ample Cabinets and Counter Space
- Ceiling Fans in Living Room and Primary Bedroom
- · Custom Landscaping
- Faux Wood Shutters
- Large Deck
- Stainless Steel Sink and Appliances
- Storm Shelter

- Large Finished Basement
- Modern Fixtures
- Open Floor Plan
- Pergola and Fire Pit
- Right Next to Lake, Park, and Golf Course
- Sprinkler System
- Walk-In Primary Closet
- Wood-Style Flooring in Living and Kitchen