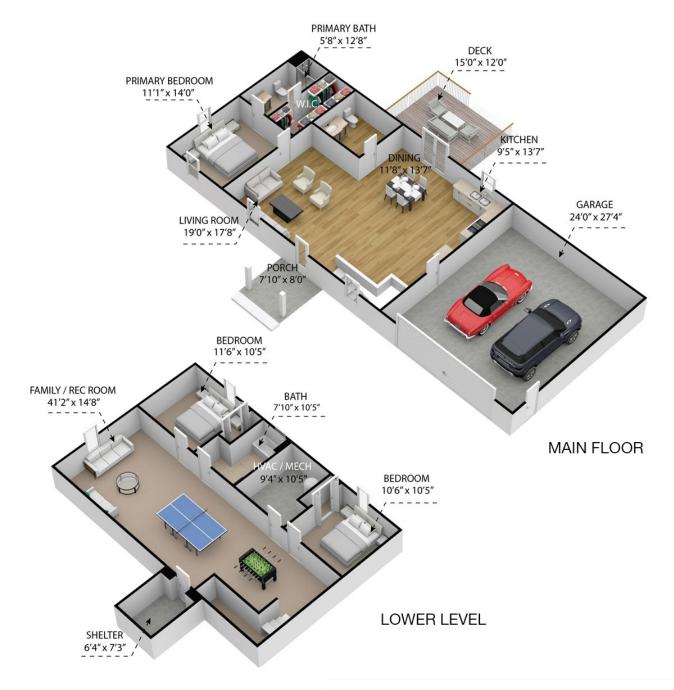

# FLOOR PLAN 342 SANDY BANKS ST

SIZES AND DIMENSIONS ARE APPROXIMATE. ACTUAL MAY VARY.