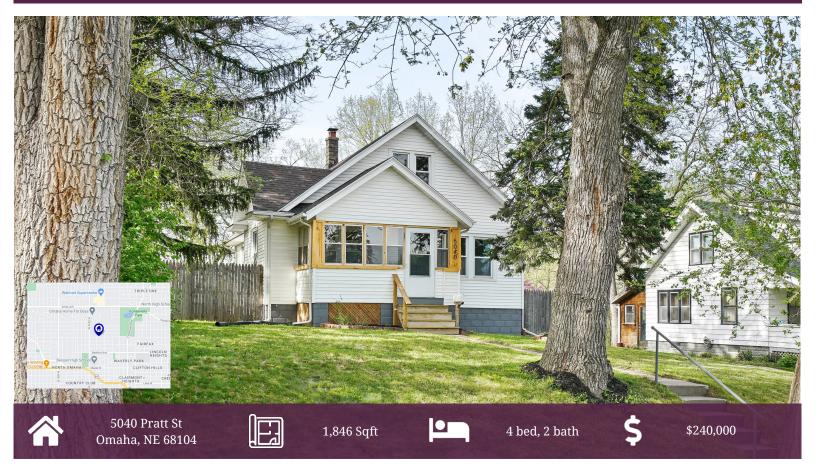

### **DESCRIPTION**

Don't miss this Benson Beauty! This property has been extensively remodeled from top to bottom. Features 4 bedrooms, 2 baths, & 1 car garage. Open floor plan with 9 ft ceilings, brand-NEW refinished hardwood floors, recessed lighting, paint, hardware, & light fixtures throughout. Home offers a gorgeous gourmet kitchen with all new high-end, stainless steel appliances, including gas range with Zline hood, beautiful quartz countertops, butcher block top island, subway tile backsplash wall, & updated cabinetry. Large bedroom in upstairs finished attic space with fresh new carpet. Bathrooms have been completely updated, including custom live edge vanities. The finished lower level offers additional living room space with large 4th bedroom, 3/4 bath, and a ton of storage! House provides a brand-new HVAC system, updated electrical / plumbing, newer roof, updated vinyl windows along with vinyl siding. Property has 6 ft wood privacy fence, large new deck, and NO BACK YARD NEIGHBORS!! Property backs to park & school! Close to schools, and is within 1 mile from downtown Benson.