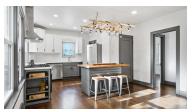

### **DESCRIPTION**

Don't miss this Benson Beauty! This property has been extensively remodeled from top to bottom. Features 4 bedrooms, 2 baths, & 1 car garage. Open floor plan with 9 ft ceilings, brand-NEW refinished hardwood floors, recessed lighting, paint, hardware, & light fixtures throughout. Home offers a gorgeous gourmet kitchen with all new high-end, stainless steel appliances, including gas range with Zline hood, beautiful quartz countertops, butcher block top island, subway tile backsplash wall, & updated cabinetry. Large bedroom in upstairs finished attic space with fresh new carpet. Bathrooms have been completely updated, including custom live edge vanities. The finished lower level offers additional living room space with large 4th bedroom, 3/4 bath, and a ton of storage! House provides a brand-new HVAC system, updated electrical / plumbing, newer roof, updated vinyl windows along with vinyl siding. Property has 6 ft wood privacy fence, large new deck, and NO BACK YARD NEIGHBORS!! Property backs to park & school! Close to schools, and is within 1 mile from downtown Benson.

#### PROPERTY FEATURES

- 9' Ceilings on Main Floor
- Ceiling Fans in Living and Main Floor Bedrooms
- Custom Island with Butcher Block Top
- Custom Live Edge Floating Vanities
- Gourmet Kitchen with Quartz Countertops
- High-End Fixtures and Finishes
- Wall-to-Wall Gym Flooring on Lower Level