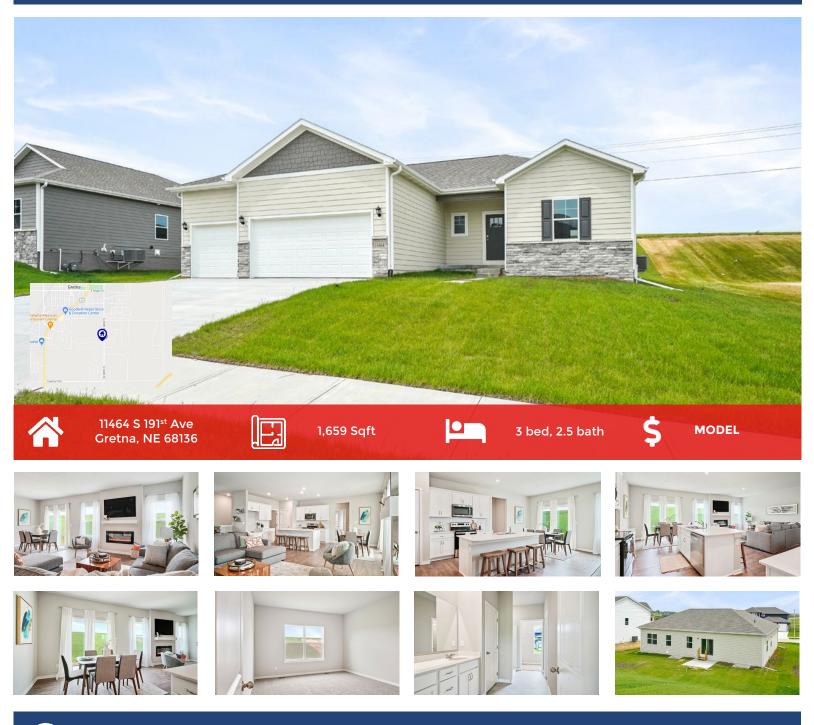

## DESCRIPTION

D.R. Horton, America's Builder, presents the Reagan plan. This home comes with 3 bedrooms, 2.5 bathrooms, and a 3-car attached garage! An open floor plan and hard surface flooring await you in the main living area. The kitchen features a gorgeous island, perfect for entertaining, as well as quartz countertops, beautiful cabinetry, and Whirlpool appliances. The plan also offers lots of privacy, with 2 bedrooms on one end of the home and another on the opposite side of the home. One bedroom features an ensuite bath with a double vanity and a large walk-in closet. Finally, an unfinished lower level offers plenty of opportunity to add additional finished square footage to this home! This home comes with all of the benefits of new construction.

### **PROPERTY FEATURES**

- 9' Ceilings on Main Floor
- Ample Cabinets and Counter Space
- Electric Fireplace
- Gourmet Kitchen
- Hardwood-Style Flooring
- Moen® Kitchen Sink and Faucets

- Pantry
- Quartz Countertops
- Quartz Vanity Tops with Moen® Faucets
- Walk-In Closet
- Whirlpool® Stainless Steel Appliances