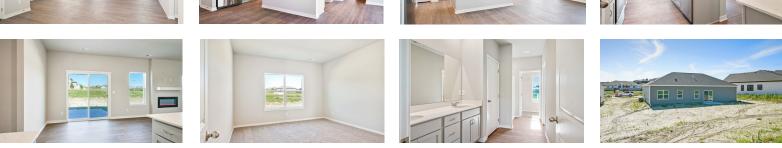

# DESCRIPTION

D.R. Horton, America's Builder, proudly presents the Reagan plan. This single-level, zero entry home comes with 3 bedrooms, 2.5 bathrooms and a 3-car attached garage! The open concept living area features solid surface flooring throughout for easy maintenance. The kitchen features stunning, quartz countertops, a large island, perfect for entertaining, as well as beautiful cabinetry and Whirlpool appliances. The plan also offers lots of privacy, with 2 bedrooms on one end of the home and another on the opposite side of the home. The main bedroom features an ensuite bath with a double vanity and a large walk-in closet. This home comes with all of the benefits of new construction!

## **PROPERTY FEATURES**

- 9' Ceilings on Main Floor
- Ample Cabinets and Counter Space
- Electric Fireplace
- Gourmet Kitchen
- Hardwood-Style Flooring
- Moen® Kitchen Sink and Faucets

- Pantry
- Quartz Countertops
- Quartz Vanity Tops with Moen® Faucets
- Walk-In Closet
- Whirlpool® Stainless Steel Appliances