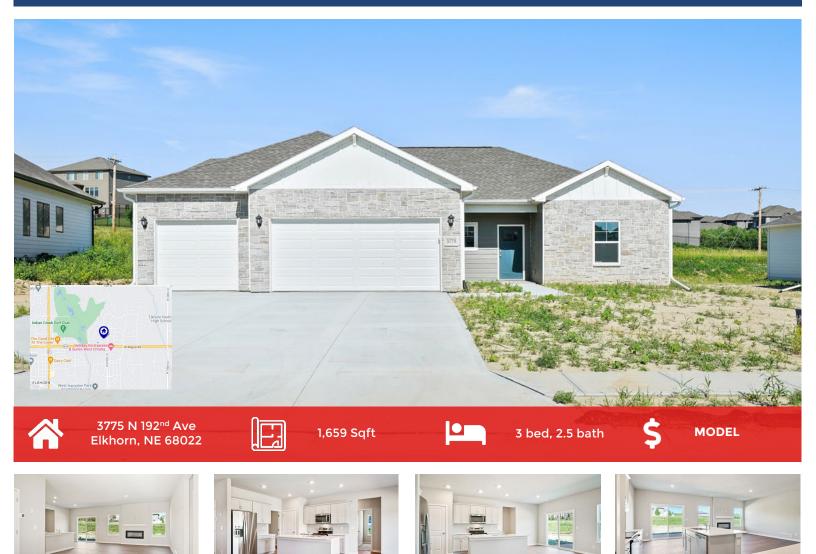

# DESCRIPTION

D.R. Horton, America's Builder, proudly presents the Reagan plan. This single-level, zero entry home comes with 3 bedrooms, 2.5 bathrooms and a 3-car attached garage! The open concept living area features solid surface flooring throughout for easy maintenance. The kitchen features stunning, quartz countertops, a large island, perfect for entertaining, as well as beautiful cabinetry and Whirlpool appliances. The plan also offers lots of privacy, with 2 bedrooms on one end of the home and another on the opposite side of the home. The main bedroom features an ensuite bath with a double vanity and a large walk-in closet. This home comes with all of the benefits of new construction!

## **PROPERTY FEATURES**

- 9' Ceilings on Main Floor
- Ample Cabinets and Counter Space
- Electric Fireplace
- Gourmet Kitchen
- Hardwood-Style Flooring
- Moen® Kitchen Sink and Faucets

- Pantry
- Quartz Countertops
- Quartz Vanity Tops with Moen® Faucets
- Walk-In Closet
- Whirlpool® Stainless Steel Appliances