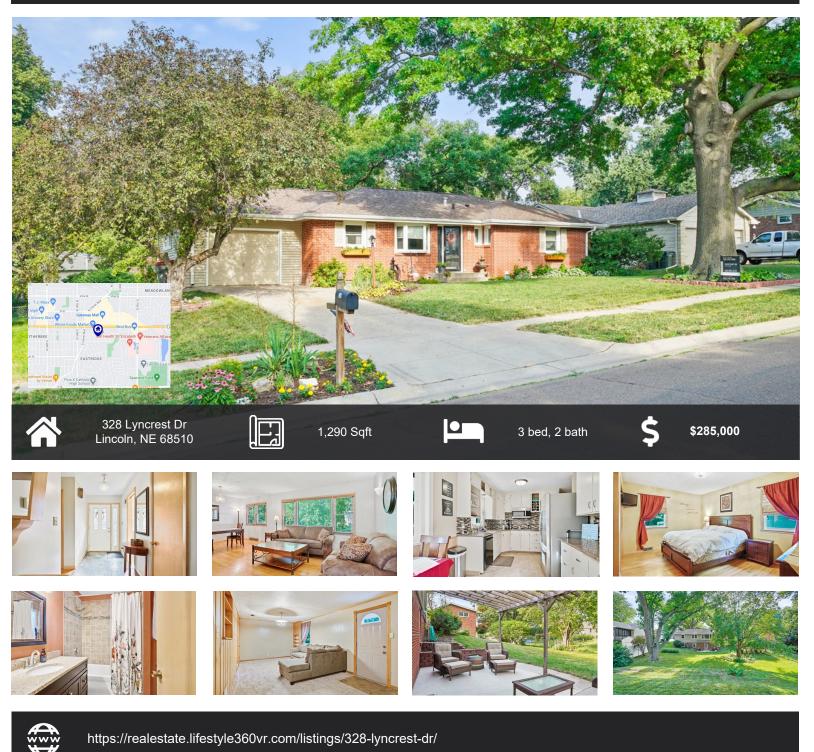

# **EASTRIDGE RANCH HOME**

## DESCRIPTION

Go ahead and fall in love! This 3 bedroom, 2 bath home in desirable Eastridge area is ready for new owners. Inside, you will find a beautiful mix of original characteristics with modern updates. Kitchen features quartz countertops, tiled backsplash, eat-in area, appliances, and vinyl tile flooring. Original wood floors highlight the living/dining/hall & 3 main floor bedrooms. Spacious primary bedroom with double closets. Cedar closet and original built-ins in the hall.

## **PROPERTY FEATURES**

- Cedar Closet
- Desirable Eastridge Area
- Double Closets
- Large Back Yard
- Patio

- Quartz Countertops
- Spacious Primary Bedroom
- Vinyl Tile Flooring
- Original Wood Floors