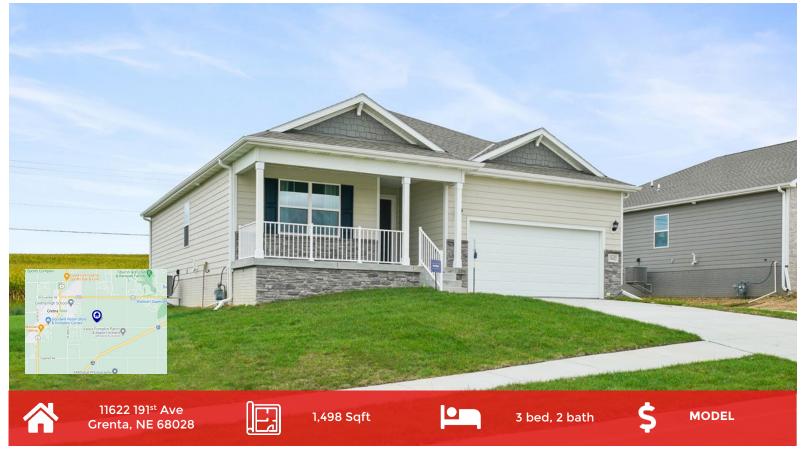

## **DESCRIPTION**

D.R. Horton, America's Builder, presents the Hamilton plan. This home provides 3 bedrooms and 2 full baths in a single-level, open living space. The main living area offers solid surface flooring throughout for easy maintenance. Two large bedrooms are situated in the front of the home and another bedroom, which features a large walk-in closet and luxury bath, is situated in the back of the home for privacy. Enjoy entertaining in the spacious kitchen with a large built-in island and beautiful cabinets. This home comes with all of the benefits of new construction.

### **PROPERTY FEATURES**

- Ample Cabinets and Counter Space
- Electric Fireplace
- Gourmet Kitchen
- Hardwood-Style Flooring
- Moen® Kitchen Sink and Faucets
- Quartz Countertops
- Quartz Vanity Tops with Moen® Faucets
- Walk-In Closet
- Walk-In Pantry